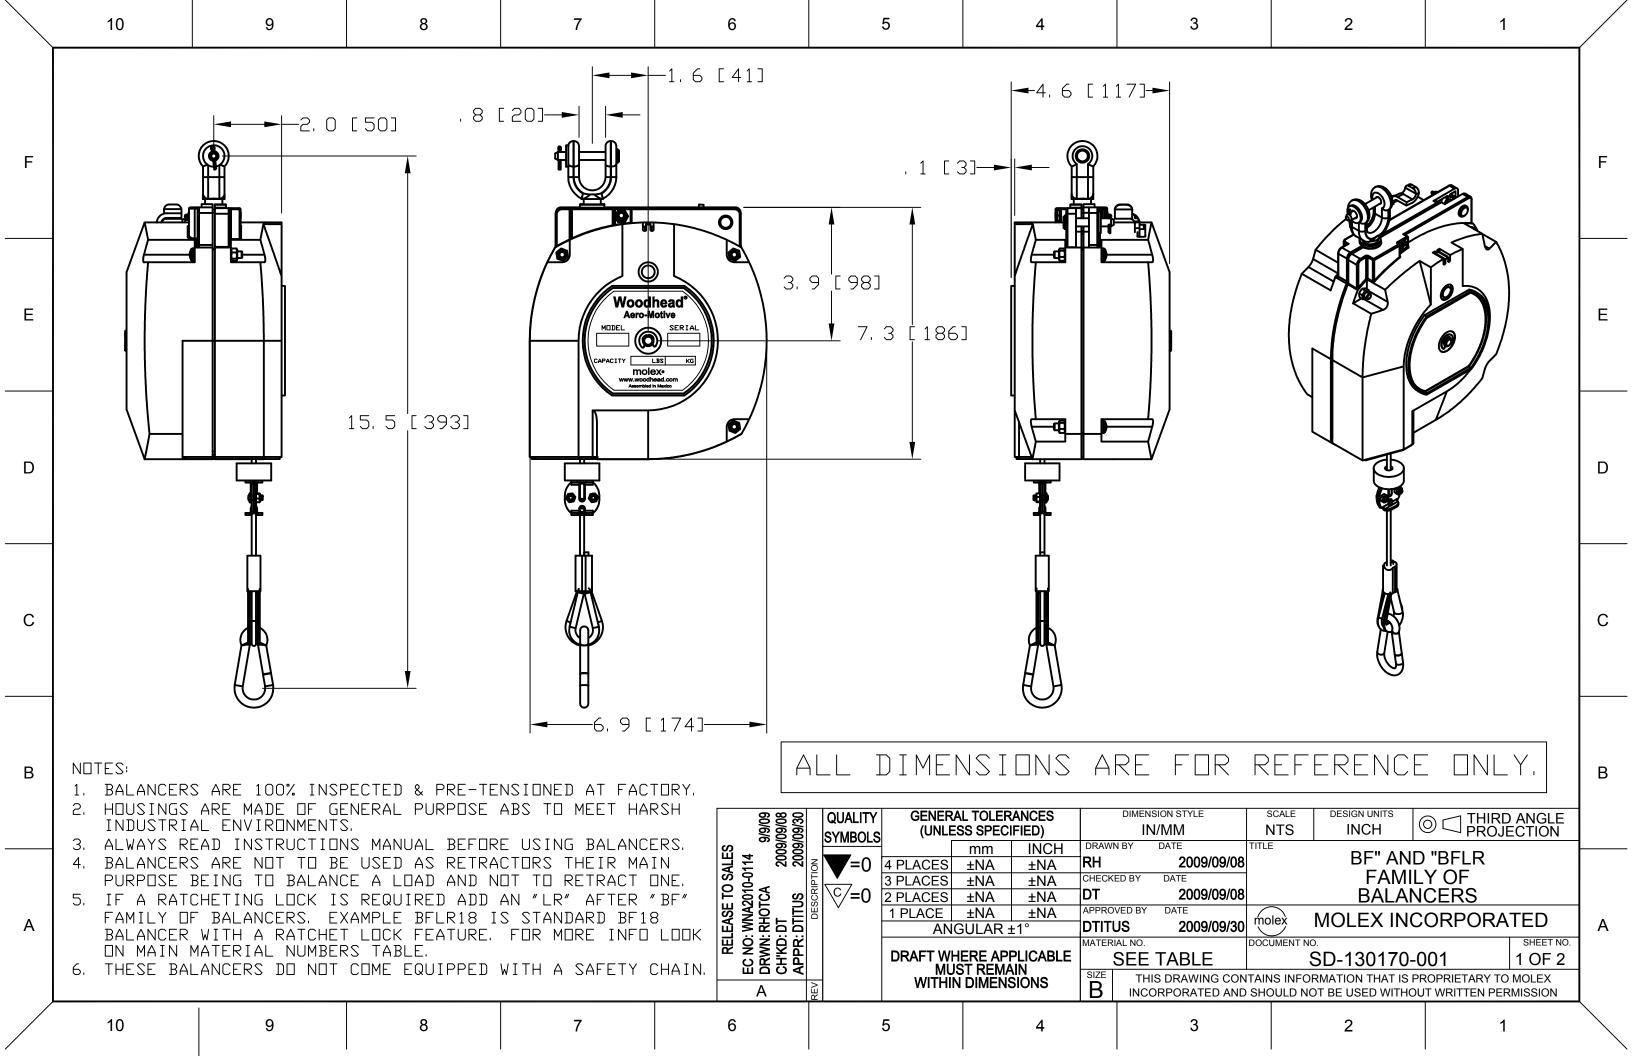

able Moveme              | ent Zero-Gravity        |  |  |  |  |  |  |
| Drum Lock                 | Automatic Safety        |  |  |  |  |  |  |
| Material - Housing ABS    |                         |  |  |  |  |  |  |
| Mounting Styl             | e Hanging               |  |  |  |  |  |  |
| Packaging Typ             | pe Carton               |  |  |  |  |  |  |
| Travel Distand            | <b>ce</b> 2.0m (6.60')  |  |  |  |  |  |  |
| Weight Range              | 4.1-5.9ka (9.0-13.0 lh) |  |  |  |  |  |  |

Old Part Number BF13 Reference - Drawing Numbers

Sales Drawing SD-130170-001

# **Application Tooling**

Tooling specifications and manuals are found by selecting the products below.

Crimp Height Specifications are then contained in the Application Tooling Specification document.



| 10 | 9                   | 8                | 7                                  | 6                                                                                                                 | 5