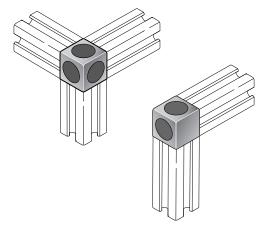

## 20mm & 30mm Corner Cube Kits

These corner brackets connect 20- and 30-series square profiles at right angles. 2S corner cube kits connect two profiles together for creating two dimensional structures such as picture frames. 3S corner cube kits can be used to build 3-dimensional structures such as tables, shelving frames, and much more. Kits include all necessary hardware, including cover caps for the screw access holes to provide neat, finished appearance.