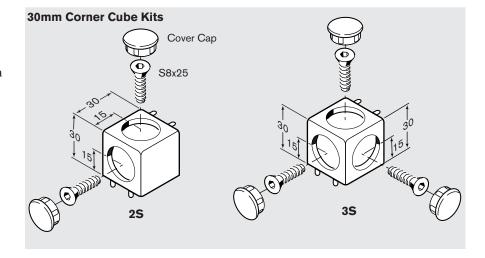

## 20mm & 30mm Corner Cube Kits

These corner brackets connect 20- and 30-series square profiles at right angles. 2S corner cube kits connect two profiles together for creating two dimensional structures such as picture frames. 3S corner cube kits can be used to build 3-dimensional structures such as tables, shelving frames, and much more. Kits include all necessary hardware, including cover caps for the screw access holes to provide neat, finished appearance.

## **Material:**

- Corner cube: die-cast aluminum
- Cover caps: black polyamide
- Screws: steel

| Description                |            | Part Number   |
|----------------------------|------------|---------------|
| Corner cube 20 kit 2S, one | 877        | 3 842 524 484 |
| Corner cube 20 kit 3S, one | <b>TTT</b> | 3 842 524 478 |
| Corner cube 30 kit 2S, one | 87         | 3 842 524 485 |
| Corner cube 30 kit 3S, one | 899        | 3 842 524 479 |