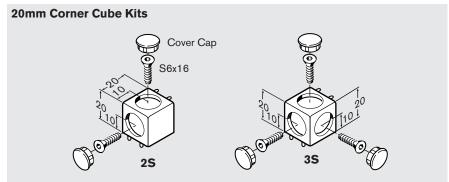

## 20mm & 30mm Corner Cube Kits

These corner brackets connect 20- and 30-series square profiles at right angles. 2S corner cube kits connect two profiles together for creating two dimensional structures such as picture frames. 3S corner cube kits can be used to build 3-dimensional structures such as tables, shelving frames, and much more. Kits include all necessary hardware, including cover caps for the screw access holes to provide neat, finished appearance.

## **Material:**

- Corner cube: die-cast aluminum
- Cover caps: black polyamide
- Screws: steel

| Description                |            | Part Number   |
|----------------------------|------------|---------------|
| Corner cube 20 kit 2S, one | 877        | 3 842 524 484 |
| Corner cube 20 kit 3S, one | <b>TTT</b> | 3 842 524 478 |
| Corner cube 30 kit 2S, one | 87         | 3 842 524 485 |
| Corner cube 30 kit 3S, one | 899        | 3 842 524 479 |