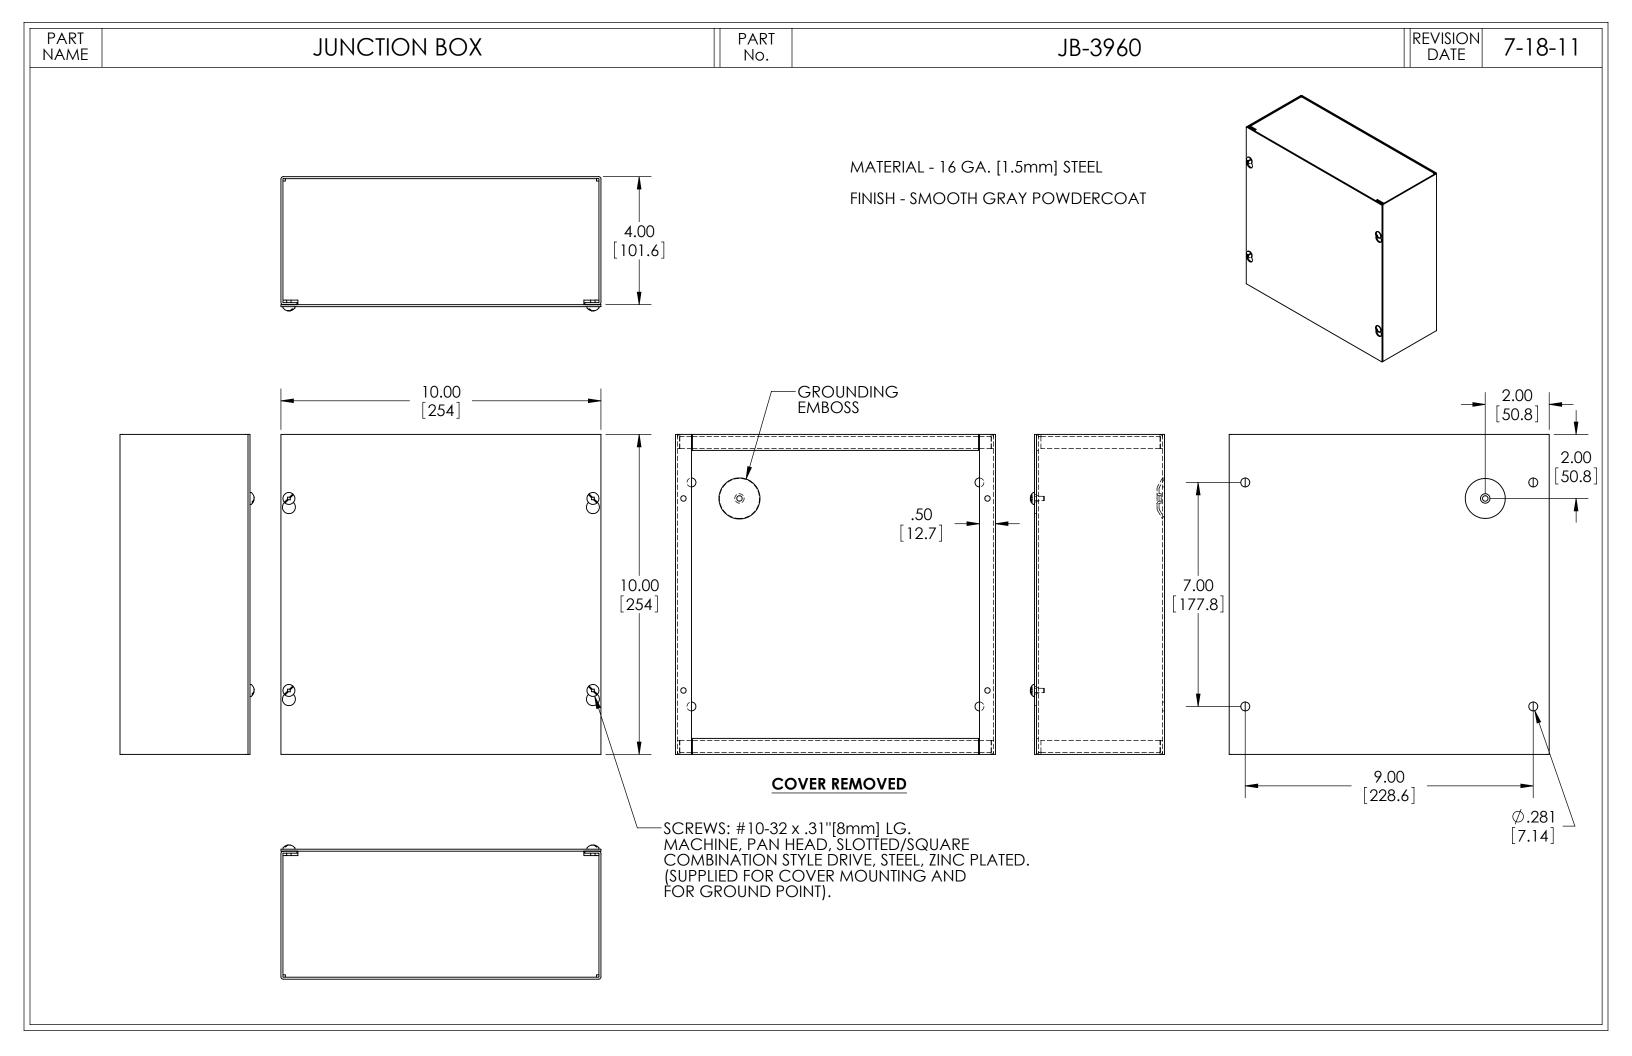

## **Junction Box**

**NEMA 1 Sheet Metal Junction Box With Lift-off Screw Cover** 

This heavy duty steel junction box is well suited for a variety of junction and pull box electrical applications.

## **Design Features**

- Heavy duty 16 GA welded steel construction
- Screwed on flat cover with key holes for easy assembly
- Boxes with knockouts have easily removable concentric knockouts on all four sides for industry standard conduit sizes
- Four wall mounting holes in back
- Embossed grounding hole in bottom allows easy access and flush wall mounting.
- Durable ANSI 65 Grey Powder coating
- Complies with NEMA and UL Type 1 rating
- UL listing pending