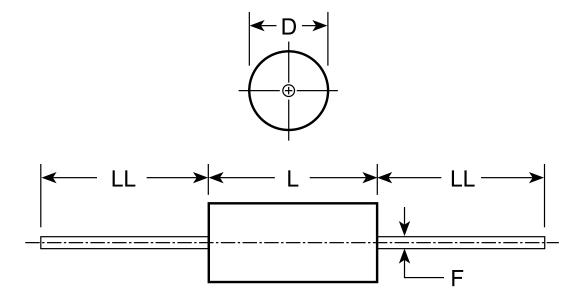

## **Dimensions ()**

| ID | Dimension | Tolerance |
|----|-----------|-----------|
| D  | 0.09      |           |
| L  | 0.25      |           |
| LL | 1.5       | min       |
| F  | 0.02      | -0.003    |