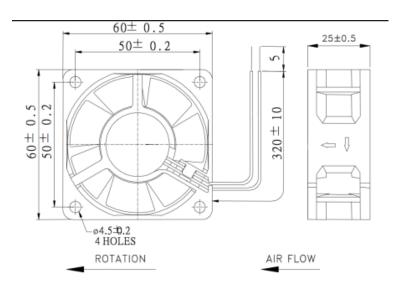

## DC Axial Fan, 60 x 60 x 25mm, 48m/h, 3.9W, 24 V dc

RS Stock number 789-7864

**Dimensions: (mm)** 