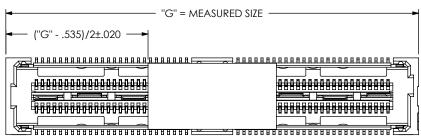

70[90.68]  | 3.850[97.79]  |
| QFSS-130-04.25-X-D-A-GP | 4.410[112.01] | 4.690[119.13] |

\* NOT TOOLED









## PROPRIETARY NOTE

THIS DOCUMENT CONTAINS INFORMATION
CONFIDENTIAL AND PROPRIETARY TO
SAMTE, INC. AND SHALL NOT BE REPRODUCED
OR TRANSFERRED TO OTHER DOCUMENTS OR
DISCLOSED TO OTHERS OR USED FOR ANY
PURPOSE OTHER THAN THAT WHICH IT WAS
OBTAINED WITHOUT THE EXPRESSED WRITTEN
CONSENT OF SAMTEC, INC.

DO NOT SCALE DRAWING

SHEET SCALE: 2.5:1



520 PARK EAST BLVD, NEW ALBANY, IN 47150 PHONE: 812-944-6733 FAX: 812-948-5047 e-Mail: info@SAMTEC.com code: 55322

DESCRIPTION:

.635mm DOUBLE ROW SHIELDED TERMINAL STRIP

DWG NO

QFSS-XXX-XX.XX-X-D-X-XXX-XX
BY: CHAD F 05/28/2002 SHEET 2 OF 4

F:\DWG\MISC\MKTG\QFSS-XXX-XX.XX-X-D-X-XXX-XX-MKT.SLDDRW





FIG 4 -P: PICK & PLACE PAD OPTION













SECTION "E"-"E"

## PROPRIETARY NOTE

THIS DOCUMENT CONTAINS INFORMATION CONFIDENTIAL AND PROPRIETARY TO SAMTEC, INC. AND SHALL NOT BE REPRODUCED OR TRANSFERRED TO OTHER DOCUMENTS OR DISCLOSED TO OTHERS OR USED FOR ANY PURPOSE OTHER THAN THAT WHICH IT WAS OBTAINED WITHOUT HE EXPRESSED WRITTEN CONSENT OF SAMTEC, INC.

DO NOT SCALE DRAWING

SHEET SCALE: 2.5:1



520 PARK EAST BLVD, NEW ALBANY, IN 47150 PHONE: 812-944-6733 FAX: 812-948-5047 e-Mail: info@SAMTEC.com code: 55322

DESCRIPTION:

.635mm DOUBLE ROW SHIELDED TERMINAL STRIP

DWG NO

QFSS-XXX-XX.XX-X-D-X-XXX-XX

BY: CHAD F 05/28/2002 SHEET 4 OF 4