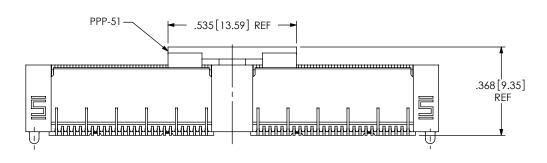

DWG NO

QFSS-XXX-XX.XX-X-D-X-XXX-XX
BY: CHAD F 05/28/2002 SHEET 2 OF 4

F:\DWG\MISC\MKTG\QFSS-XXX-XX.XX-X-D-X-XXX-XX-MKT.SLDDRW

FIG 4 -P: PICK & PLACE PAD OPTION

SECTION "E"-"E"