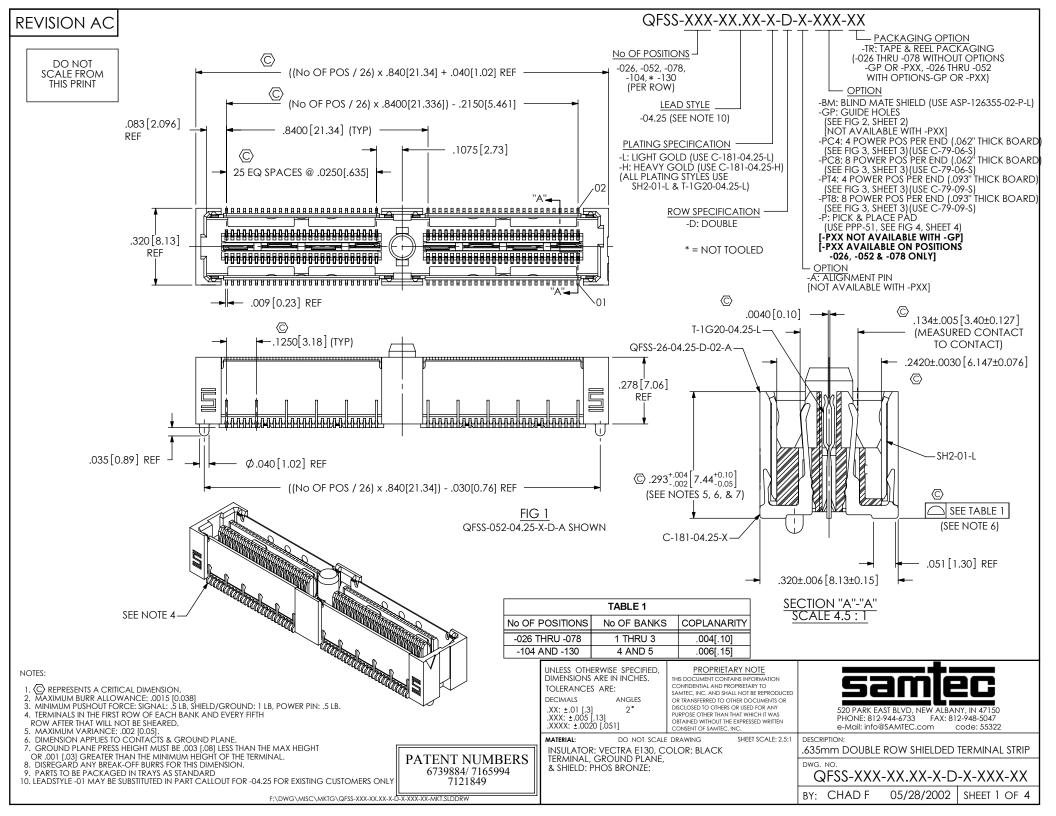

## CONTACT DETAILS





| TABLE 2                 |               |               |
|-------------------------|---------------|---------------|
| ASSEMBLY                | "A"           | "B"           |
| QFSS-026-04.25-X-D-A-GP | 1.050[26.67]  | 1.330[33.78]  |
| QFSS-052-04.25-X-D-A-GP | 1.890[48.00]  | 2.170[55.12]  |
| QFSS-078-04.25-X-D-A-GP | 2.730[69.34]  | 3.010[76.45]  |
| QFSS-104-04.25-X-D-A-GP | 3.570[90.68]  | 3.850[97.79]  |
| QFSS-130-04.25-X-D-A-GP | 4.410[112.01] | 4.690[119.13] |

\* NOT TOOLED









## PROPRIETARY NOTE

THIS DOCUMENT CONTAINS INFORMATION
CONFIDENTIAL AND PROPRIETARY TO
SAMTE, INC. AND SHALL NOT BE REPRODUCED
OR TRANSFERRED TO OTHER DOCUMENTS OR
DISCLOSED TO OTHERS OR USED FOR ANY
PURPOSE OTHER THAN THAT WHICH IT WAS
OBTAINED WITHOUT THE EXPRESSED