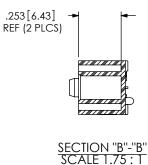

## CONTACT DETAILS





| TABLE 2                 |               |               |
|-------------------------|---------------|---------------|
| ASSEMBLY                | "A"           | "B"           |
| QFSS-026-04.25-X-D-A-GP | 1.050[26.67]  | 1.330[33.78]  |
| QFSS-052-04.25-X-D-A-GP | 1.890[48.00]  | 2.170[55.12]  |
| QFSS-078-04.25-X-D-A-GP | 2.730[69.34]  | 3.010[76.45]  |
| QFSS-104-04.25-X-D-A-GP | 3.570[90.68]  | 3.850[97.79]  |
| QFSS-130-04.25-X-D-A-GP | 4.410[112.01] | 4.690[119.13] |

\* NOT TOOLED









## PROPRIETARY NOTE

THIS DOCUMENT CONTAINS INFORMATION
CONFIDENTIAL AND PROPRIETARY TO
SAMTE, INC. AND SHALL NOT BE REPRODUCED
OR TRANSFERRED TO OTHER DOCUMENTS OR
DISCLOSED TO OTHERS OR USED FOR ANY
PURPOSE OTHER THAN THAT WHICH IT WAS
OBTAINED WITHOUT THE EXPRESSED WRITTEN
CONSENT OF SAMTEC, INC.

DO NOT SCALE DRAWING

SHEET SCALE: 2.5:1



520 PARK EAST BLVD, NEW ALBANY, IN 47150 PHONE: 812-944-6733 FAX: 812-948-5047 e-Mail: info@SAMTEC.com code: 55322

DESCRIPTION:

.635mm DOUBLE ROW SHIELDED TERMINAL STRIP

DWG NO

QFSS-XXX-XX.XX-X-D-X-XXX-XX
BY: CHAD F 05/28/2002 SHEET 2 OF 4

F:\DWG\MISC\MKTG\QFSS-XXX-XX.XX-X-D-X-XXX-XX-MKT.SLDDRW





FIG 4 -P: PICK & PLACE PAD OPTION













SECTION "E"-"E"

## PROPRIETARY NOTE

THIS DOCUMENT CONTAINS INFORMATION CONFIDENTIAL AND PROPRIETA