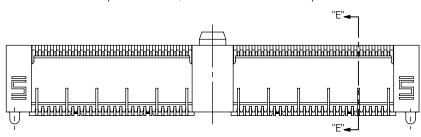

DO NOT SCALE DRAWING

SHEET SCALE: 2.5:1

520 PARK EAST BLVD, NEW ALBANY, IN 47150 PHONE: 812-944-6733 FAX: 812-948-5047 e-Mail: info@SAMTEC.com code: 55322

DESCRIPTION:

.635mm DOUBLE ROW SHIELDED TERMINAL STRIP

DWG NO

QFSS-XXX-XX.XX-X-D-X-XXX-XX

BY: CHAD F 05/28/2002 SHEET 4 OF 4