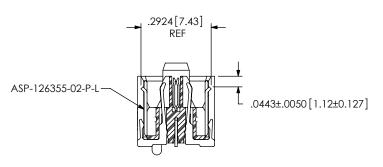

DWG NO

QFSS-XXX-XX.XX-X-D-X-XXX-XX
BY: CHAD F 05/28/2002 SHEET 2 OF 4

F:\DWG\MISC\MKTG\QFSS-XXX-XX.XX-X-D-X-XXX-XX-MKT.SLDDRW

FIG 4 -P: PICK & PLACE PAD OPTION

SECTION "E"-"E"