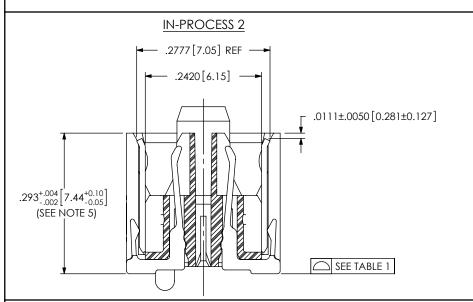

DO NOT SCALE DRAWING

SHEET SCALE: 2.5:1

520 PARK EAST BLVD, NEW ALBANY, IN 47150 PHONE: 812-944-6733 FAX: 812-948-5047 e-Mail: info@SAMTEC.com code: 55322

DESCRIPTION:

.635mm DOUBLE ROW SHIELDED TERMINAL STRIP

DWG NO

QFSS-XXX-XX.XX-X-D-X-XXX-XX
BY: CHAD F 05/28/2002 SHEET 2 OF 4

F:\DWG\MISC\MKTG\QFSS-XXX-XX.XX-X-D-X-XXX-XX-MKT.SLDDRW

FIG 4 -P: PICK & PLACE PAD OPTION

SECTION "E"-"E"