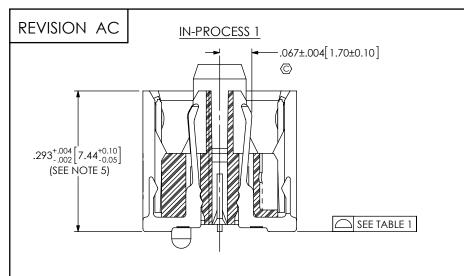

## CONTACT DETAILS





| TABLE 2                 |               |               |
|-------------------------|---------------|---------------|
| ASSEMBLY                | "A"           | "B"           |
| QFSS-026-04.25-X-D-A-GP | 1.050[26.67]  | 1.330[33.78]  |
| QFSS-052-04.25-X-D-A-GP | 1.890[48.00]  | 2.170[55.12]  |
| QFSS-078-04.25-X-D-A-GP | 2.730[69.34]  | 3.010[76.45]  |
| QFSS-104-04.25-X-D-A-GP | 3.570[90.68]  | 3.850[97.79]  |
| QFSS-130-04.25-X-D-A-GP | 4.410[112.01] | 4.690[119.13] |

\* NOT TOOLED









## PROPRIETARY NOTE

THIS DOCUMENT CONTAINS INFORMATION
CONFIDENTIAL AND PROPRIETARY TO
SAMTE, INC. AND SHALL NOT BE REPRODUCED
OR TRANSFERRED TO OTHER DOCUMENTS OR
DISCLOSED TO OTHERS OR USED FOR ANY
PURPOSE OTHER THAN THAT WHICH IT WAS
OBTAINED WITHOUT THE EXPRESSED W