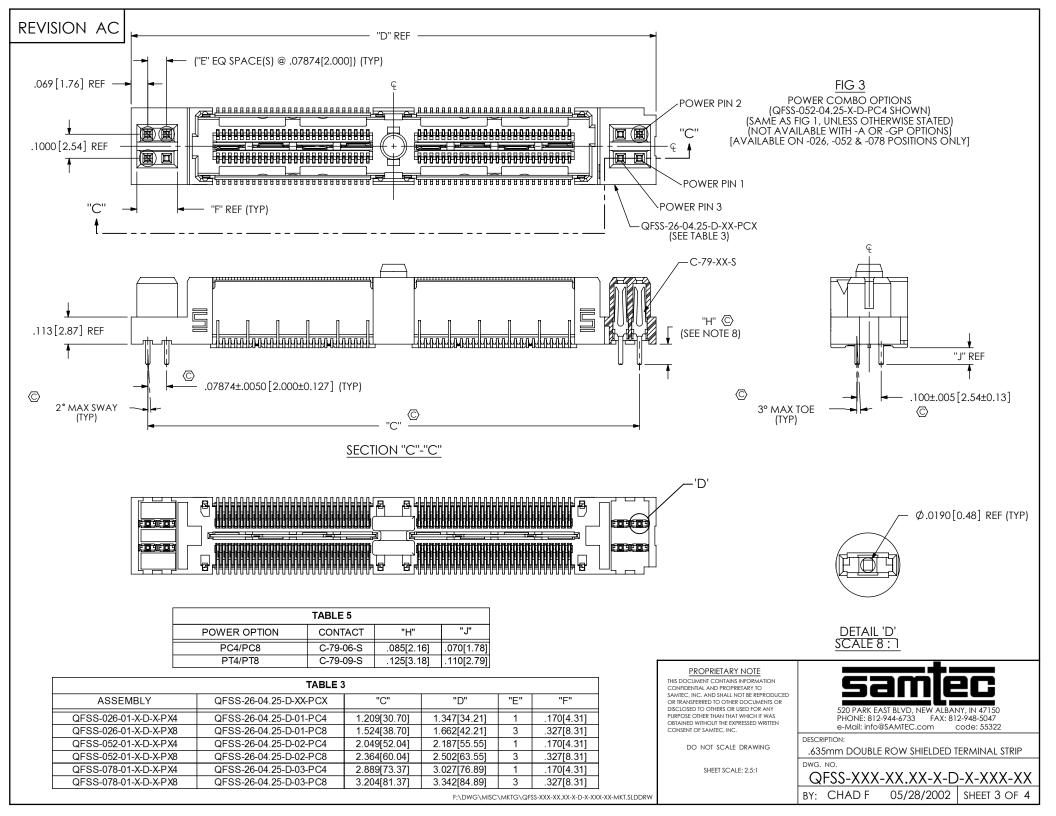

## CONTACT DETAILS

| TABLE 2                 |               |               |
|-------------------------|---------------|---------------|
| ASSEMBLY                | "A"           | "B"           |
| QFSS-026-04.25-X-D-A-GP | 1.050[26.67]  | 1.330[33.78]  |
| QFSS-052-04.25-X-D-A-GP | 1.890[48.00]  | 2.170[55.12]  |
| QFSS-078-04.25-X-D-A-GP | 2.730[69.34]  | 3.010[76.45]  |
| QFSS-104-04.25-X-D-A-GP | 3.570[90.68]  | 3.850[97.79]  |
| QFSS-130-04.25-X-D-A-GP | 4.410[112.01] | 4.690[119.13] |