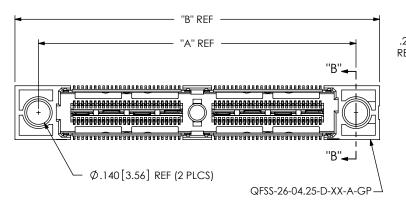

## CONTACT DETAILS

| TABLE 2                 |               |               |
|-------------------------|---------------|---------------|
| ASSEMBLY                | "A"           | "B"           |
| QFSS-026-04.25-X-D-A-GP | 1.050[26.67]  | 1.330[33.78]  |
| QFSS-052-04.25-X-D-A-GP | 1.890[48.00]  | 2.170[55.12]  |
| QFSS-078-04.25-X-D-A-GP | 2.730[69.34]  | 3.010[76.45]  |
| QFSS-104-04.25-X-D-A-GP | 3.570[90.68]  | 3.850[97.79]  |
| QFSS-130-04.25-X-D-A-GP | 4.410[112.01] | 4.690[119.13] |