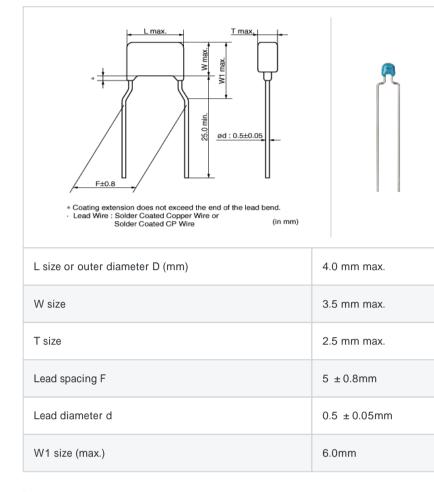

# RDE5C2A121J0K1C03B



< List of part numbers with package codes > RDE5C2A121J0K1C03B

## Shape



## Specifications

| Capacitance                                      | 120pF ±5%  |
|--------------------------------------------------|------------|
| Rated voltage                                    | 100Vdc     |
| Temperature characteristics (complied standard)  | COG(EIA)   |
| Temperature coefficient                          | 0 ± 30ppm/ |
| Temperature range of temperature characteristics | 25 to 125  |
| Operating temperature range                      | -55 to 125 |

| References |
|------------|
|------------|

"# " indicates a package specification code.

| Packaging | Specifications  | Minimum quantity |  |
|-----------|-----------------|------------------|--|
|           | Packing in bulk | 500              |  |

#### 1 of 1

## 🔔 Attention

1. This datasheet is downloaded