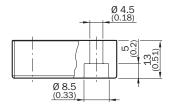

ies

#### Detailed technical data

#### Technical specifications

| Accessory group | Actuators                                    |
|-----------------|----------------------------------------------|
| Description     | Replacement actuator for RE11-Sxx, RE11-Sxxx |
| Weight          | 17 g                                         |

#### Classifications

| ECI@ss 5.0     | 27279290 |
|----------------|----------|
|                |          |
| ECI@ss 5.1.4   | 27279290 |
| ECI@ss 6.0     | 27279222 |
| ECI@ss 6.2     | 27279222 |
| ECI@ss 7.0     | 27279222 |
| ECI@ss 8.0     | 27279222 |
| ECI@ss 8.1     | 27279222 |
| ECI@ss 9.0     | 27270612 |
| ETIM 5.0       | EC002594 |
| ETIM 6.0       | EC002594 |
| UNSPSC 16.0901 | 31251501 |

## Dimensional drawing (Dimensions in mm (inch))





# SICK AT A GLANCE

SICK is one of the leading manufacturers of intelligent sensors and sensor solutions for industrial applications. A unique range of products and services creates the perfect basis for controlling processes securely and efficiently, protecting individuals from accidents and preventing damage to the environment.

We have extensive experience in a wide range of industries and understand their processes and requirements. With intelligent sensors, we can deliver exactly what our customers need. In application centers in Europe, Asia and North America, system solutions are tested and optimized in accordance with customer specifications. All this makes us a reliable supplier and development partner.

Comprehensive services complete our offering: SICK LifeTime Services provid