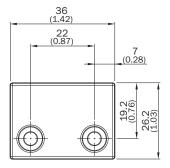

ories

#### Detailed technical data

#### Technical specifications

| Accessory group | Actuators                                    |
|-----------------|----------------------------------------------|
| Description     | Replacement actuator for RE11-Sxx, RE11-Sxxx |
| Weight          | 17 g                                         |

#### Classifications

| ECI@ss 5.0     | 27279290 |
|----------------|----------|
|                |          |
| ECI@ss 5.1.4   | 27279290 |
| ECI@ss 6.0     | 27279222 |
| ECI@ss 6.2     | 27279222 |
| ECI@ss 7.0     | 27279222 |
| ECI@ss 8.0     | 27279222 |
| ECI@ss 8.1     | 27279222 |
| ECI@ss 9.0     | 27270612 |
| ETIM 5.0       | EC002594 |
| ETIM 6.0       | EC002594 |
| UNSPSC 16.0901 | 31251501 |

## Dimensional drawing (Dimensions in mm (inch))





# SICK AT A GLANCE

SICK is one of the leading manufacturers of intelligent sensors and sensor solutions for industrial applications. A unique range of products and services creates the perfect basis for controlling processes securely and efficiently, protecting individuals from accidents and preventing damage to the environment.

We have extensive experience in a wide range of industries and understand their processes and requirements. With intelligent sensors, we can deliver exactly what our customers need. In application centers in Europe, Asia and North America, system solutions are tested and optimized in accordance with customer specifications. All this makes us a reliable supplier and development partner.

Comprehensive services complete our offering: SICK LifeTime Services prov