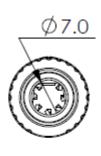

## Professionally approved products. Datasheet

### **7P DIN Cable Jack Push Locking**

RS Stock number 491-059



#### **Specifications:**

Rating: 100V AC 4A max.

Contact Resistance: pins- $30m\Omega$  max; shell-50m  $\Omega$  max.

Insulation Resistance:  $100M\Omega$  min. at 500V DC

Dielectric Strength: 250V AC R.M.S. for 1 minute

#### **Dimensions(mm)**







# Professionally approved products. **Datasheet**



| No. | Description  | Material | Treat       |
|-----|--------------|----------|-------------|
| 1   | Shield Cover | Zn Alloy | Nickel Ptd. |
| 2   | Strain Boot  | PVC      |             |
| 3   | 'T' Holder   | Steel    | Nickel Ptd. |
| 4   | Setscrew     | Steel    | Nickel Ptd. |
| 5   | Housing      | ABS      |             |
| 6   | Terminals    | Brass    | Silver Ptd. |