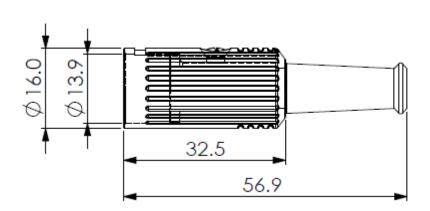

## Professionally approved products. Datasheet

### **7P DIN Cable Jack Push Locking**

RS Stock number 491-059



#### **Specifications:**

Rating: 100V AC 4A max.

Contact Resistance: pins- $30m\Omega$  max; shell-50m  $\Omega$  max.

Insulation Resistance:  $100M\Omega$  min. at 500V DC

Dielectric Strength: 250V AC R.M.S. for 1 minute

#### **Dimensions(mm)**







# Professionally approved products. **Datasheet**



| No. | Description  | Material | Treat       |
|-----|--------------|----------|-------------|
| 1   | Shield Cover | Zn Alloy | Nickel Ptd. |
| 2   | Strain Boot  | PVC      |             |
| 3   | 'T' Holder   | Steel    | Nickel Ptd. |
| 4   | Setscrew     | Steel    | Nickel Ptd. |
| 5   | Housing      | ABS      |             |
| 6   | Terminals    | Brass    | Silver Ptd. |