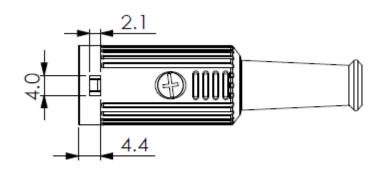

#### **Dimensions(mm)**

# Professionally approved products. **Datasheet**

| No. | Description  | Material | Treat       |
|-----|--------------|----------|-------------|
| 1   | Shield Cover | Zn Alloy | Nickel Ptd. |
| 2   | Strain Boot  | PVC      |             |
| 3   | 'T' Holder   | Steel    | Nickel Ptd. |
| 4   | Setscrew     | Steel    | Nickel Ptd. |
| 5   | Housing      | ABS      |             |
| 6   | Terminals    | Brass    | Silver Ptd. |