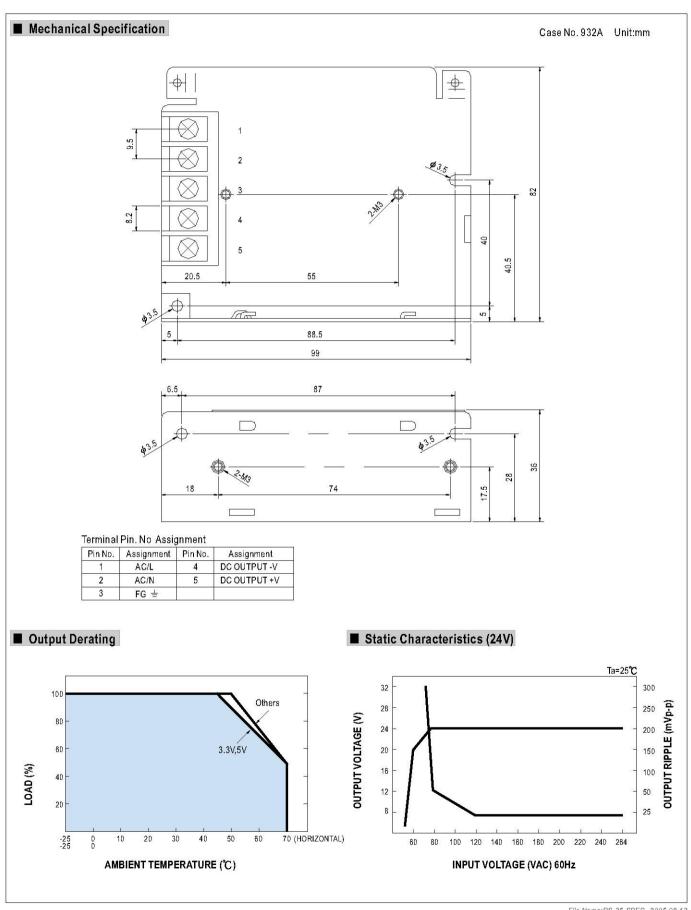

## **Datasheet**

**ENGLISH** 

35W Single Output Switching Power Supply

RS-35 series