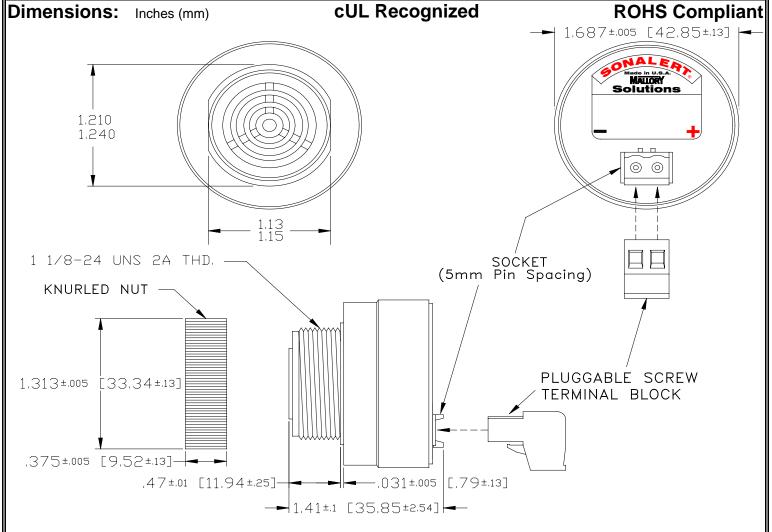

## MALLORY Mallory Sonalert Products, Inc. Part #: Revision: **Sales Outline Drawing**

SCE016LD3DT8B

| Sound Level Category  | Loud                                                                                       |
|-----------------------|--------------------------------------------------------------------------------------------|
| Mode of Operation     | Dual Tone 3.0 - 2.9 kHz @ 1.5 WPS                                                          |
| Voltage Rating        | 6 to 16 VDC                                                                                |
| Frequency             | 2900 ± 500 Hz                                                                              |
| Loudness @ 2 FT       | 85 to 95 dB(A) Typ.                                                                        |
| Current Draw          | 40mA MAX                                                                                   |
| Housing Material      | 6/6 Nylon, Color: Black                                                                    |
| Storage Temperature   | -40° to +85° C                                                                             |
| Operating Temperature | -40° to +85° C                                                                             |
| Panel Mounting        | Recommended hole size is 1.25"(31.75mm). Thread front will fit standard 30mm(1.181") hole. |
| Knurled Nut           | Used to attach part to panel. The max recommended torque is 10 in-lbs.                     |
| Weight (Typical)      | 1.6 oz (45g)                                                                               |
| NEMA 3R,4X, & 12      | Approved with use of ACC03.                                                                |
| cUL Recognition       | cUL Recognized                                                                             |
| Options               | Please contact factory.                                                                    |
|                       | <u> </u>                                                                                   |