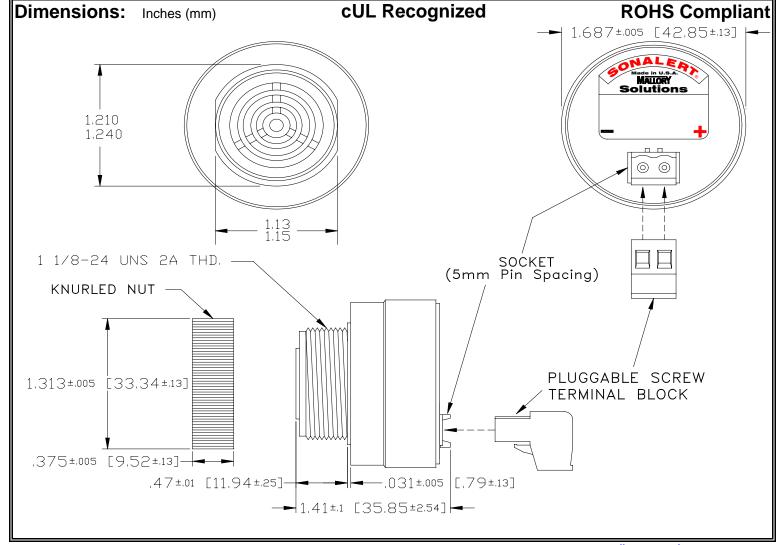

## MALLORY Mallory Sonalert Products,Inc. | Part #: SCE016MD3SR4B | Sales Outline Drawing | Revision: A

Specifications:

| Sound Level Category  | Medium                                                                                     |
|-----------------------|--------------------------------------------------------------------------------------------|
| Mode of Operation     | Siren Sweep 2.6 - 3.2 kHz @ 2 Sweeps per Sec.                                              |
| Voltage Rating        | 6 to 16 VDC                                                                                |
| Frequency             | 2900 ± 500 Hz                                                                              |
| Loudness @ 2 FT       | 75 to 85 dB(A) Typ.                                                                        |
| Current Draw          | 40mA MAX                                                                                   |
| Housing Material      | 6/6 Nylon, Color: Black                                                                    |
| Storage Temperature   | -40° to +85° C                                                                             |
| Operating Temperature | -40° to +85° C                                                                             |
| Panel Mounting        | Recommended hole size is 1.25"(31.75mm). Thread front will fit standard 30mm(1.181") hole. |
| Knurled Nut           | Used to attach part to panel. The max recommended torque is 10 in-lbs.                     |
| Weight (Typical)      | 1.6 oz (45g)                                                                               |
| NEMA 3R,4X, & 12      | Approved with use of ACC03.                                                                |
| cUL Recognition       | cUL Recognized                                                                             |
| Options               | Please contact factory.                                                                    |