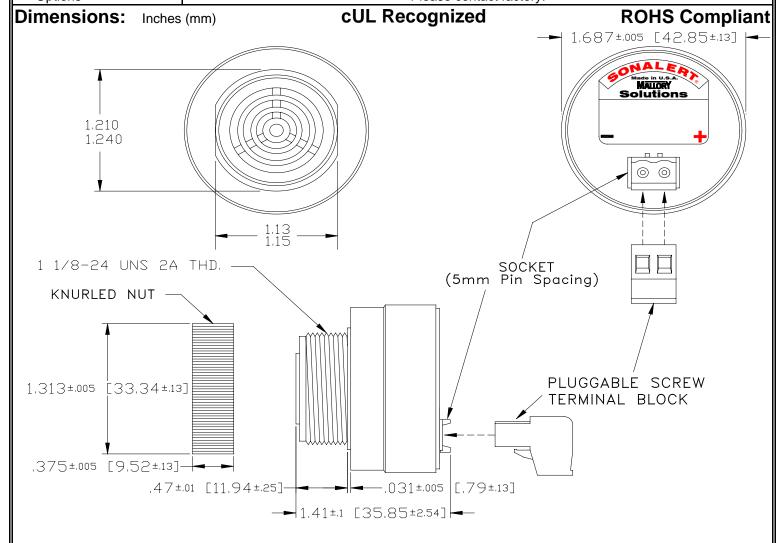

## MALLORY Mallory Sonalert Products, Inc. | Part #: SCE016XD3DP3B | Sales Outline Drawing | Revision: B

## Specifications:

| Sound Level Category  | Extra Loud                                                                                 |
|-----------------------|--------------------------------------------------------------------------------------------|
| Mode of Operation     | Slow Double Pulse @ 0.5 PPS                                                                |
| Voltage Rating        | 6 to 16 VDC                                                                                |
| Frequency             | 2900 ± 500 Hz                                                                              |
| Loudness @ 2 FT       | 95 to 105 dB(A) Typ.                                                                       |
| Current Draw          | 40mA MAX                                                                                   |
| Housing Material      | 6/6 Nylon, Color: Black                                                                    |
| Storage Temperature   | -40° to +85° C                                                                             |
| Operating Temperature | -40° to +85° C                                                                             |
| Panel Mounting        | Recommended hole size is 1.25"(31.75mm). Thread front will fit standard 30mm(1.181") hole. |
| Knurled Nut           | Used to attach part to panel. The max recommended torque is 10 in-lbs.                     |
| Weight (Typical)      | 1.6 oz (45g)                                                                               |
| NEMA 3R,4X, & 12      | Approved with use of ACC03.                                                                |
| cUL Recognition       | cUL Recognized                                                                             |
| Options               | Please contact factory.                                                                    |