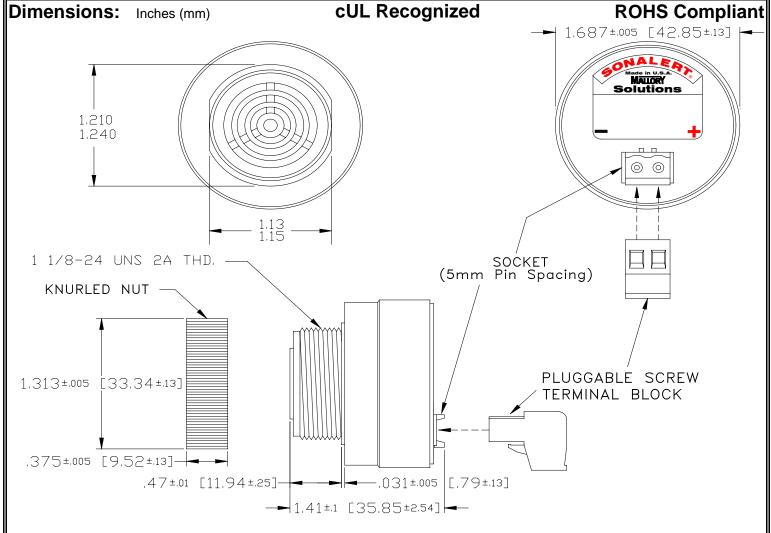

## MALLORY Mallory Sonalert Products,Inc. | Part #: SCE

Part #: SCE028LA3DT8B

| Spec | ifica | tions: |
|------|-------|--------|
|------|-------|--------|

| opoomoanomo.          |                                                                                            |  |
|-----------------------|--------------------------------------------------------------------------------------------|--|
| Sound Level Category  | Loud                                                                                       |  |
| Mode of Operation     | Dual Tone 3.0 - 2.9 kHz @ 1.5 WPS                                                          |  |
| Voltage Rating        | 16 to 28 VAC                                                                               |  |
| Frequency             | 2900 ± 500 Hz                                                                              |  |
| Loudness @ 2 FT       | 85 to 95 dB(A) Typ.                                                                        |  |
| Current Draw          | 40mA MAX                                                                                   |  |
| Housing Material      | 6/6 Nylon, Color: Black                                                                    |  |
| Storage Temperature   | -40° to +85° C                                                                             |  |
| Operating Temperature | -40° to +85° C                                                                             |  |
| Panel Mounting        | Recommended hole size is 1.25"(31.75mm). Thread front will fit standard 30mm(1.181") hole. |  |
| Knurled Nut           | Used to attach part to panel. The max recommended torque is 10 in-lbs.                     |  |
| Weight (Typical)      | 1.6 oz (45g)                                                                               |  |
| NEMA 3R,4X, & 12      | Approved with use of ACC03.                                                                |  |
| cUL Recognition       | cUL Recognized                                                                             |  |
| Options               | Please contact factory.                                                                    |  |
|                       |                                                                                            |  |