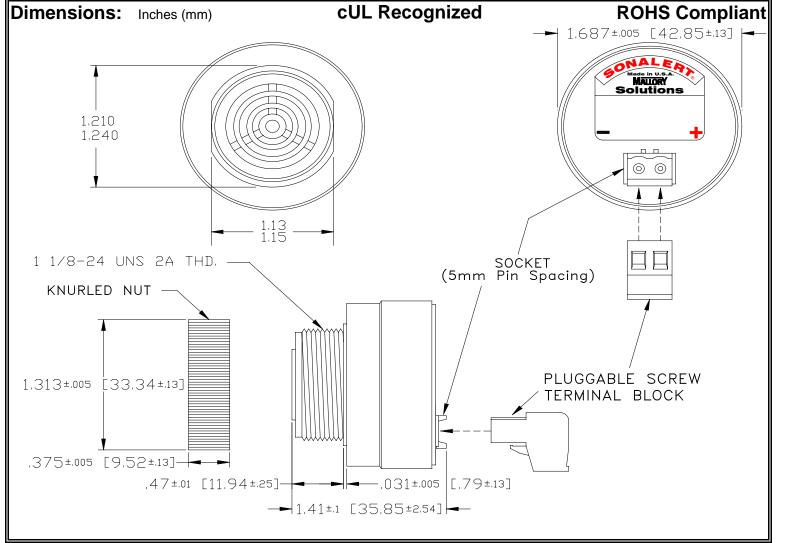

## MALLORY Mallory Sonalert Products,Inc. | Part #: SCE048MA2CT1B Sales Outline Drawing | Revision: A

## Specifications:

| Sound Level Category  | Medium                                                                                     |
|-----------------------|--------------------------------------------------------------------------------------------|
| Mode of Operation     | Continuous                                                                                 |
| Voltage Rating        | 28 to 48 VAC                                                                               |
| Frequency             | 2000 ± 500 Hz                                                                              |
| Loudness @ 2 FT       | 75 to 85 dB(A) Typ.                                                                        |
| Current Draw          | 40mA MAX                                                                                   |
| Housing Material      | 6/6 Nylon, Color: Black                                                                    |
| Storage Temperature   | -40° to +85° C                                                                             |
| Operating Temperature | -40° to +85° C                                                                             |
| Panel Mounting        | Recommended hole size is 1.25"(31.75mm). Thread front will fit standard 30mm(1.181") hole. |
| Knurled Nut           | Used to attach part to panel. The max recommended torque is 10 in-lbs.                     |
| Weight (Typical)      | 1.6 oz (45g)                                                                               |
| NEMA 3R,4X, & 12      | Approved with use of ACC03.                                                                |
| cUL Recognition       | Supply voltage shall employ Transient Voltage Surge Suppression.                           |
| Options               | Please contact factory.                                                                    |
|                       |                                                                                            |