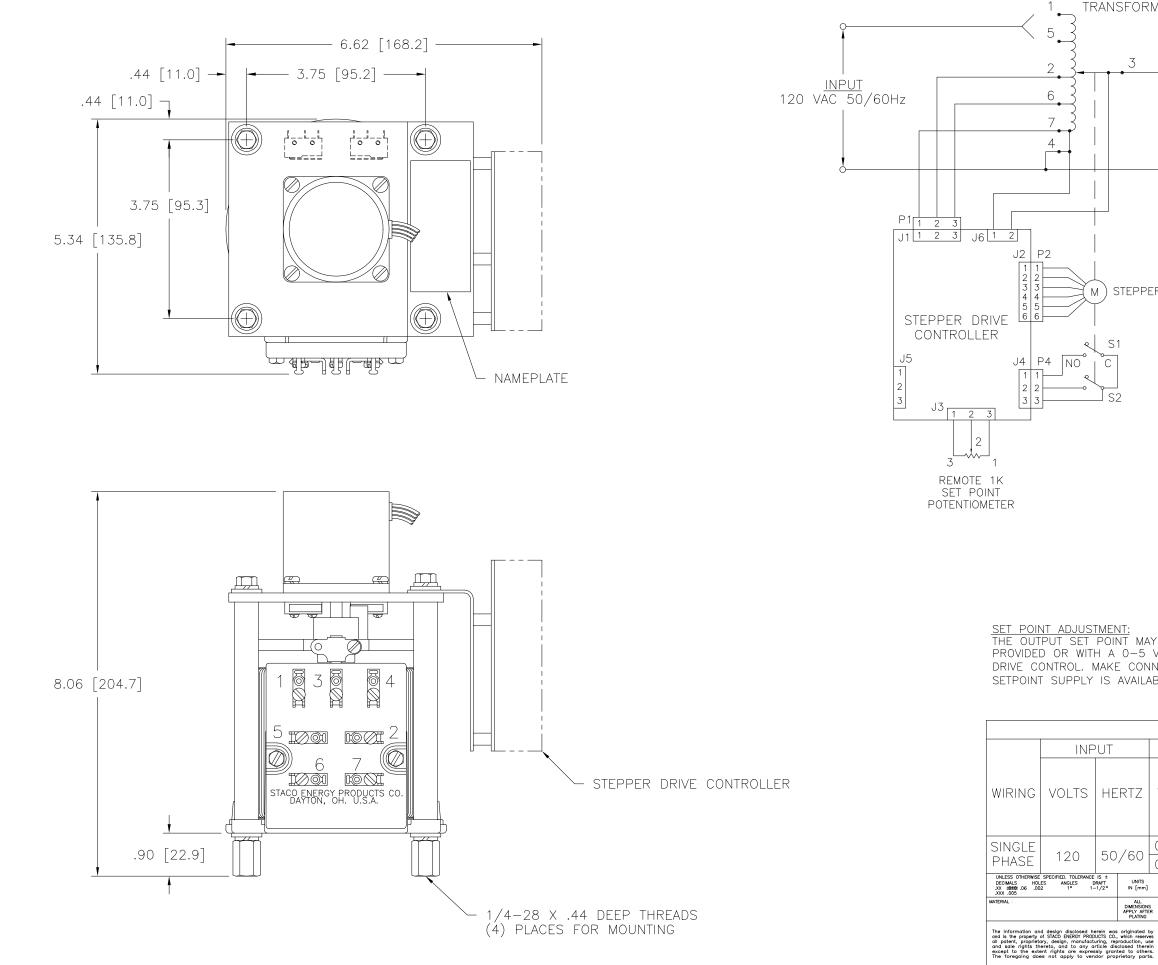

|                                                                       |                                                                                                                                               |              |                 |               |            | Dwg.<br>Size<br>D                  | DWG. NO.                                   | -1803                |
|-----------------------------------------------------------------------|-----------------------------------------------------------------------------------------------------------------------------------------------|--------------|-----------------|---------------|------------|------------------------------------|--------------------------------------------|----------------------|
| ТБ                                                                    | VARIABL<br>ANSFOR                                                                                                                             |              |                 |               |            |                                    | REVISION                                   |                      |
| 111                                                                   | ANJION                                                                                                                                        |              |                 |               |            | SYM.                               | E.C.N.<br>24028 8                          | date apvd.<br>/10/99 |
|                                                                       |                                                                                                                                               |              |                 |               |            |                                    | CLARIFIED                                  | 5VDC NOTE            |
|                                                                       | 3                                                                                                                                             |              |                 |               |            |                                    |                                            |                      |
|                                                                       |                                                                                                                                               |              |                 |               |            |                                    |                                            |                      |
|                                                                       |                                                                                                                                               |              |                 |               |            |                                    |                                            |                      |
| SEE CHART BELOW                                                       |                                                                                                                                               |              |                 |               |            |                                    |                                            |                      |
| SEE CHART BELOW                                                       |                                                                                                                                               |              |                 |               |            |                                    |                                            |                      |
|                                                                       |                                                                                                                                               |              |                 |               |            |                                    |                                            |                      |
|                                                                       |                                                                                                                                               |              |                 |               |            |                                    |                                            |                      |
|                                                                       |                                                                                                                                               |              |                 |               |            |                                    |                                            |                      |
|                                                                       |                                                                                                                                               |              |                 |               |            |                                    |                                            |                      |
|                                                                       |                                                                                                                                               |              |                 |               |            |                                    |                                            |                      |
| י<br>                                                                 |                                                                                                                                               |              |                 |               |            |                                    |                                            |                      |
| Y                                                                     |                                                                                                                                               |              |                 |               |            |                                    |                                            |                      |
| ( M ) STEPPER MOTOR                                                   |                                                                                                                                               |              |                 |               |            |                                    |                                            |                      |
|                                                                       |                                                                                                                                               |              |                 |               |            |                                    |                                            |                      |
| ح S1                                                                  |                                                                                                                                               |              |                 |               |            |                                    |                                            |                      |
|                                                                       |                                                                                                                                               |              |                 |               |            |                                    |                                            |                      |
| $\overset{\checkmark}{\sim}$                                          | <u> </u>                                                                                                                                      |              |                 |               |            |                                    |                                            |                      |
| -                                                                     | S2                                                                                                                                            |              |                 |               |            |                                    |                                            |                      |
| 2                                                                     |                                                                                                                                               |              |                 |               |            |                                    |                                            |                      |
| $1 \qquad 3 \qquad 3$                                                 |                                                                                                                                               |              |                 |               |            |                                    |                                            |                      |
|                                                                       |                                                                                                                                               |              |                 |               |            |                                    |                                            |                      |
|                                                                       |                                                                                                                                               |              |                 |               |            |                                    |                                            |                      |
|                                                                       |                                                                                                                                               |              |                 |               |            |                                    |                                            |                      |
| REMOTE                                                                |                                                                                                                                               |              |                 |               |            |                                    |                                            |                      |
| POTENTIOMETER<br>REAR VIEW                                            |                                                                                                                                               |              |                 |               |            |                                    |                                            |                      |
|                                                                       |                                                                                                                                               | WIRE         | PER DIA         | AGRAM         |            |                                    |                                            |                      |
|                                                                       |                                                                                                                                               |              |                 |               |            |                                    |                                            |                      |
|                                                                       |                                                                                                                                               |              |                 |               |            |                                    |                                            |                      |
|                                                                       |                                                                                                                                               |              |                 |               |            |                                    |                                            |                      |
| USTMENT:<br>ET POINT MAY BE ADJUSTED WITH THE REMOTE 1K POTENTIOMETER |                                                                                                                                               |              |                 |               |            |                                    |                                            |                      |
|                                                                       |                                                                                                                                               | VDC SIGN     |                 |               |            |                                    |                                            |                      |
|                                                                       |                                                                                                                                               | ABLE AT J    |                 |               |            |                                    |                                            |                      |
|                                                                       |                                                                                                                                               |              |                 |               |            |                                    |                                            |                      |
|                                                                       |                                                                                                                                               |              | ECIFICA         |               |            |                                    |                                            |                      |
| NP                                                                    |                                                                                                                                               | 351          |                 |               |            |                                    |                                            |                      |
| NPUT OUTPUT<br>CONSTANT CONSTAN                                       |                                                                                                                                               |              |                 |               |            | STANT                              |                                            |                      |
|                                                                       |                                                                                                                                               |              | CURRENT         |               | IMPEDANCE  |                                    | TERMINAL<br>CONNECTIONS                    |                      |
| S                                                                     | HERTZ                                                                                                                                         | VOLTS        |                 |               |            | DAD                                |                                            |                      |
|                                                                       |                                                                                                                                               |              | MAX.<br>AMPS    | MAX.<br>KVA   | MAX.       |                                    | INPUT                                      | OUTPUT               |
|                                                                       | F. 6 /                                                                                                                                        | 0-120        | 10              | 1.2           | 13         | 1.56                               | 1-4                                        | 4-3                  |
|                                                                       | 50/60                                                                                                                                         | 0-140        | 10              | 1.4           | _          | -                                  | 5-4                                        | 4-3                  |
| RANCE<br>D                                                            | IS ±<br>RAFT UNITS<br>1/2° IN [mm]                                                                                                            | SP           | EC. CO          | ONTROL        | _ DRA'     | WING                               |                                            |                      |
| STEPPER DRIVEN VARIABLE                                               |                                                                                                                                               |              |                 |               |            |                                    | Y PRODUCTS CO.<br>ATION OF AMERICA COMPANY |                      |
|                                                                       |                                                                                                                                               | DRAWN BY     | DATE            | FIRST         | DEL S      | SD1010<br>DO NOT<br>SCALE DWG.     | DAYTON,<br>CUSTOMER APPROVAL               | OHIO U.S.A.          |
| r PROD<br>nufactu<br>any ar                                           | rein was originated<br>UCTS CO., which resen<br>uring, reproduction, u<br>ticle disclosed there<br>sly granted to othe<br>dor proprietary par | by S.A. SMI  | 1H 12/1<br>Date | 1/95<br>WEIGH | IT APPROX. | CODE IDENT. NO.<br>83008           | DWG. DWG. NO.<br>SIZE                      |                      |
| o ven                                                                 | dor proprietary par                                                                                                                           | ts. ENGINEER | DATE            | SCALE         | 1=1        | <sup>sheet</sup> 1 <sup>of</sup> 1 | D 095                                      | 5-1803               |
|                                                                       |                                                                                                                                               |              |                 |               |            |                                    |                                            |                      |