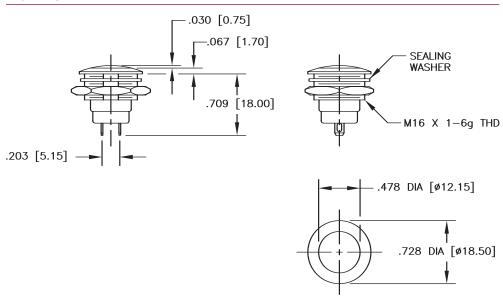

ES:**

- Panel sealed to IP67
- Momentary action
- Impact resistant
- · Non-spark material

- Lighted and non-lighted versions
- Wide temperature range: -40°C to +125°C
- Gold Plated Palladium Nickel contacts

## **APPLICATIONS**

- Military/Aerospace
- · Process controls
- · Security access controls
- Medical instrumentation
- Computers
- Transportation: mass transit, marine, lift trucks, personal and recreational vehicles, rail

## **ORDERING INFORMATION:**

| Lighted | LED Color        |
|---------|------------------|
| No      | _                |
| Yes     | Blue             |
| Yes     | Green            |
| Yes     | Red              |
|         | No<br>Yes<br>Yes |

## STANDARDS / AGENCY / RATINGS:











## SERIES 57—MINIATURE SEALED PUSHBUTTON SWITCHES

#### **Non-Lighted**



## LIGHTED



# MECHANICAL / ELECTRICAL CHARACTERISTICS:

Travel (nom):

.09 (2.3)

Life (nom):

1,000,000 cycles (mechanical) 500,000 cycles (electrical)

**Operating force (nom):** 

306g (3N)

**Contact bounce (nom):** 

1ms

Panel thickness (max):

.118 (3.0)

**Contact resistance initial:** 

50 milliohms

**Current Rating (typical):** 

400mA at 32 VAC resistive 100mA at 50 VDC resistive 125mA at 125 VAC resistive

Switching power (max):

16VA AC

Shock:

100g

**Body and button material:** 

Velour chrome plated zinc alloy

Terminals:

gold plated brass

**Soldering information:** 

608°F (320°C) max for 3s







2550 Millbrook Drive Buffalo Grove, IL 60089 800.544.3354

847.876.9400

847.876.9440 (Fax)

www.itwswitches.com

 $customer\_service@itwswitches.com$