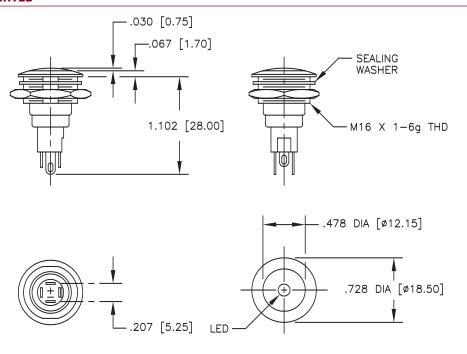

sealed to IP67
- Momentary action
- Impact resistant
- · Non-spark material

- Lighted and non-lighted versions
- Wide temperature range: -40°C to +125°C
- Gold Plated Palladium Nickel contacts

## **APPLICATIONS**

- Military/Aerospace
- · Process controls
- · Security access controls
- Medical instrumentation
- Computers
- Transportation: mass transit, marine, lift trucks, personal and recreational vehicles, rail

## **ORDERING INFORMATION:**

| Lighted | LED Color        |
|---------|------------------|
| No      | _                |
| Yes     | Blue             |
| Yes     | Green            |
| Yes     | Red              |
|         | No<br>Yes<br>Yes |

## STANDARDS / AGENCY / RATINGS:











## SERIES 57—MINIATURE SEALED PUSHBUTTON SWITCHES

#### **Non-Lighted**



## LIGHTED



# MECHANICAL / ELECTRICAL CHARACTERISTICS:

Travel (nom):

.09 (2.3)

Life (nom):

1,000,000 cycles (mechanical) 500,000 cycles (electrical)

**Operating force (nom):** 

306g (3N)

**Contact bounce (nom):** 

1ms

Panel thickness (max):

.118 (3.0)

**Contact resistance initial:** 

50 milliohms

**Current Rating (typical):** 

400mA at 32 VAC resistive 100mA at 50 VDC resistive 125mA at 125 VAC resistive

Switching power (max):

16VA AC

Shock:

100g

**Body and button material:** 

Velour chrome plated zinc alloy

Terminals:

gold plated brass

**Soldering information:** 

608°F (320°C) max for 3s







2550 Millbrook Drive Buffalo Grove, IL 60089 800.544.3354

847.876.9400

847.876.9440 (Fax)

www.itwswitches.com

 $customer\_service@itwswitches.com$