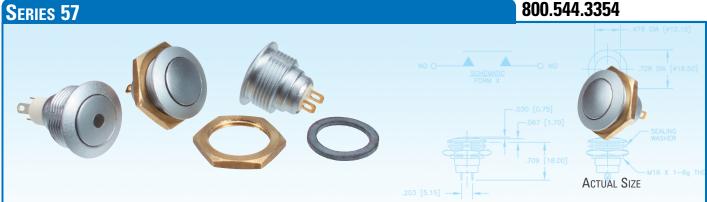

## SERIES 57—MINIATURE SEALED PUSHBUTTON SWITCHES

#### **Non-Lighted**

## LIGHTED