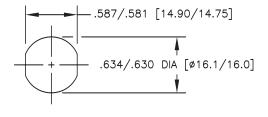

| Red              |
|         | No<br>Yes<br>Yes |

## STANDARDS / AGENCY / RATINGS:











## SERIES 57—MINIATURE SEALED PUSHBUTTON SWITCHES

#### **Non-Lighted**



## LIGHTED



# MECHANICAL / ELECTRICAL CHARACTERISTICS:

Travel (nom):

.09 (2.3)

Life (nom):

1,000,000 cycles (mechanical) 500,000 cycles (electrical)

**Operating force (nom):** 

306g (3N)

**Contact bounce (nom):** 

1ms

Panel thickness (max):

.118 (3.0)

**Contact resistance initial:** 

50 milliohms

**Current Rating (typical):** 

400mA at 32 VAC resistive 100mA at 50 VDC resistive 125mA at 125 VAC resistive

Switching power (max):

16VA AC

Shock:

100g

**Body and button material:** 

Velour chrome plated zinc alloy

Terminals:

gold plated brass

**Soldering information:** 

608°F (320°C) max for 3s







2550 Millbrook Drive Buffalo Grove, IL 60089 800.544.3354

847.876.9400

847.876.9440 (Fax)

www.itwswitches.com

 $customer\_service@itwswitches.com$