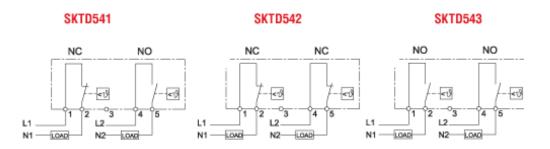

|                               | Part Number                                                |                                 |                                 |  |  |  |
|-------------------------------|------------------------------------------------------------|---------------------------------|---------------------------------|--|--|--|
| Scale: ( Fahrenheit)          |                                                            |                                 |                                 |  |  |  |
| Scale: (Celsius)              | SKTD541C                                                   | SKTD542C                        | SKTD543C                        |  |  |  |
| Type of contact:              | N.C. / N.O. with spring contact                            | N.C. / N.C. with spring contact | N.O. / N.O. with spring contact |  |  |  |
| Suitable for the operation of | Fan and Heater                                             | Heaters and Alarms              | Fans and Alarms                 |  |  |  |
| Switching tolerance:          | + - 4K                                                     |                                 |                                 |  |  |  |
| Switching Capacity:           | N.C. 240 VAC /10A N.O. 120 VAC / 15 A DC max 30watts       |                                 |                                 |  |  |  |
| Adjustment Range:             | 32-140° F / 0-60° C                                        |                                 |                                 |  |  |  |
| Connection:                   | Screw terminal for AWG 14 / (2.5mm2)                       |                                 |                                 |  |  |  |
| Mounting:                     | Clip mounting on 35 mm DIN rails                           |                                 |                                 |  |  |  |
| Dimension                     | Height 3.17" (80.5mm) Width 2.32" (59mm) Depth 1.5" (38mm) |                                 |                                 |  |  |  |
| Housing:                      | Flame retardant plastic UL94VO                             |                                 |                                 |  |  |  |
| Color:                        | Light Gray RAL7035                                         |                                 |                                 |  |  |  |
| Protection:                   | IP20                                                       |                                 |                                 |  |  |  |
| Approval:                     | UL Recognized Component, cUL Recognized Component, CE      |                                 |                                 |  |  |  |