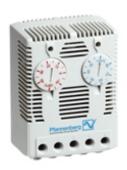

## Twin Thermostats **SKTD Series**

## **Features**

- Designed to provide air temperature control and monitoring in cabinets
- Twin thermostats integrates two independently switchable thermostats, unlike thermostats with changeover contacts, connected devices can be switched in different temperature ranges.
- Available with N.C/N.O., N.C/N.C., N.O/N.O.

|                               | Part Number                                                |                                 |                                 |  |  |  |
|-------------------------------|------------------------------------------------------------|---------------------------------|---------------------------------|--|--|--|
| Scale: ( Fahrenheit)          |                                                            |                                 |                                 |  |  |  |
| Scale: (Celsius)              | SKTD541C                                                   | SKTD542C                        | SKTD543C                        |  |  |  |
| Type of contact:              | N.C. / N.O. with spring contact                            | N.C. / N.C. with spring contact | N.O. / N.O. with spring contact |  |  |  |
| Suitable for the operation of | Fan and Heater                                             | Heaters and Alarms              | Fans and Alarms                 |  |  |  |
| Switching tolerance:          | + - 4K                                                     |                                 |                                 |  |  |  |
| Switching Capacity:           | N.C. 240 VAC /10A N.O. 120 VAC / 15 A DC max 30watts       |                                 |                                 |  |  |  |
| Adjustment Range:             | 32-140° F / 0-60° C                                        |                                 |                                 |  |  |  |
| Connection:                   | Screw terminal for AWG 14 / (2.5mm2)                       |                                 |                                 |  |  |  |
| Mounting:                     | Clip mounting on 35 mm DIN rails                           |                                 |                                 |  |  |  |
| Dimension                     | Height 3.17" (80.5mm) Width 2.32" (59mm) Depth 1.5" (38mm) |                                 |                                 |  |  |  |
| Housing:                      | Flame retardant plastic UL94VO                             |                                 |                                 |  |  |  |
| Color:                        | Light Gray RAL7035                                         |                                 |                                 |  |  |  |
| Protection:                   | IP20                                                       |                                 |                                 |  |  |  |
| Approval:                     | UL Recognized Component, cUL Recognized Component, CE      |                                 |                                 |  |  |  |