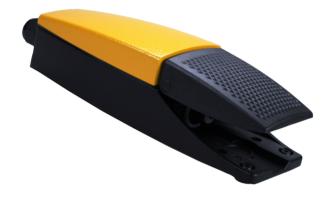

## 6252-0003 Heavy Duty Footswitch 2110698

- Heavy duty die cast aluminium industrial footswitch
- Study durable industrial footswitch
- Stylish ergonomic design
- Yellow cover, Black base
- M20 rear hole cable entry
- Momentary action
- DPST single operation, slow break & make
- Sealed to IP67
- Electrical Rating: AC-15 6A 230V; DC-13 6A 24V
- Contact Gap: <3mm, suitable for mains
- Operating Temperature: -25C to +60C