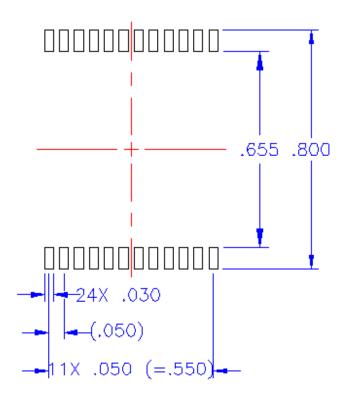

. NL



# Package - C Comparison between FNL vs. NL





# Package - D Comparison between FNL vs. NL



#### Package – E Comparison between FNL vs. NL



# Package - F Comparison between FNL vs. NL





# Package - G Comparison between FNL vs. NL



#### **Same Footprint**



SUGGESTED LAND PATTERN



# Package - H Comparison between FNL vs. NL





# Package - I Comparison between FNL vs. NL



# Package - J Comparison between FNL vs. NL





# Package - K Comparison between FNL vs. NL



#### **Same Footprint**





## Package - L Comparison between FNL vs. NL





# Package - M Comparison between FNL vs. NL



#### **Same Footprint**



SUGGESTED LAND PATTERN



# Package - N Comparison between FNL vs. NL





#### Package - O Comparison between FNL vs. NL





#### **Same Footprint**





#### Package - P Comparison between FNL vs. NL





# Package - Q Comparison between FNL vs. NL





#### Package - R Comparison between FNL vs. NL





#### Package - S Comparison between FNL vs. NL





#### Package - T Comparison between FNL vs. NL



#### **Same Footprint**



SUGGESTED LAND PATTERN



#### Package - T - O Comparison between FNL vs. NL