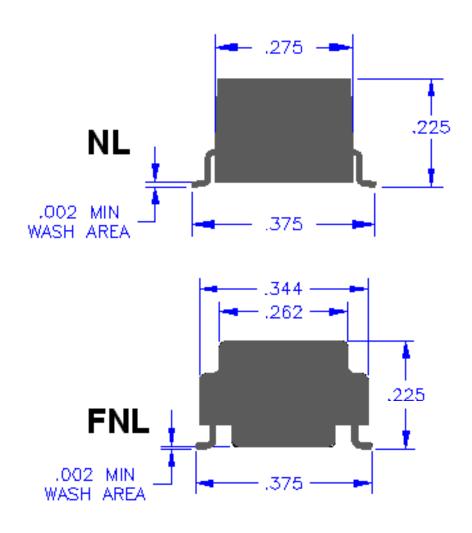

#### Package - A Comparison between FNL vs. NL

# Package - B Comparison between FNL vs. NL