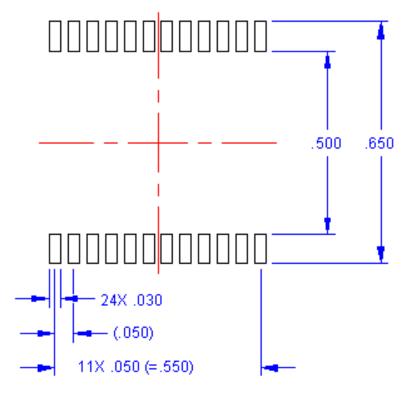

# Packages FNL vs. NL

September 2013



#### Package - A Comparison between FNL vs. NL



# Package - B Comparison between FNL vs. NL



# Package - C Comparison between FNL vs. NL





# Package - D Comparison between FNL vs. NL



#### Package – E Comparison between FNL vs. NL



# Package - F Comparison between FNL vs. NL





# Package - G Comparison between FNL vs. NL



#### **Same Footprint**



SUGGESTED LAND PATTERN



# Package - H Comparison between FNL vs. NL





# Package - I Comparison between FNL vs. NL



# Package - J Comparison between FNL vs. NL





# Package - K Comparison between FNL vs. NL



#### **Same Footprint**





## Package - L Comparison between FNL vs. NL





# Package - M Comparison between FNL vs. NL



#### **Same Footprint**



SUGGESTED LAND PATTERN



# Package - N Comparison between FNL vs. NL





#### Package - O Comparison between FNL vs. NL





#### **Same Footprint**





#### Package - P Comparison between FNL vs. NL





# Package - Q Comparison between FNL vs. NL





#### Package - R Comparison between FNL vs. NL





#### Package - S Comparison between FNL vs. NL





#### Package - T Comparison between FNL vs. NL



#### **Same Foot