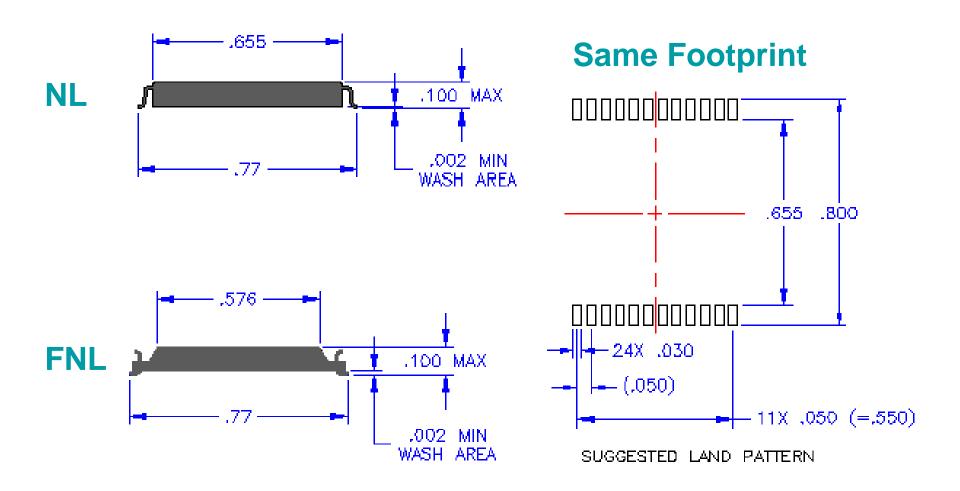

#### Package – E Comparison between FNL vs. NL

# Package - F Comparison between FNL vs. NL

# Package - G Comparison between FNL vs. NL

#### **Same Footprint**

SUGGESTED LAND PATTERN