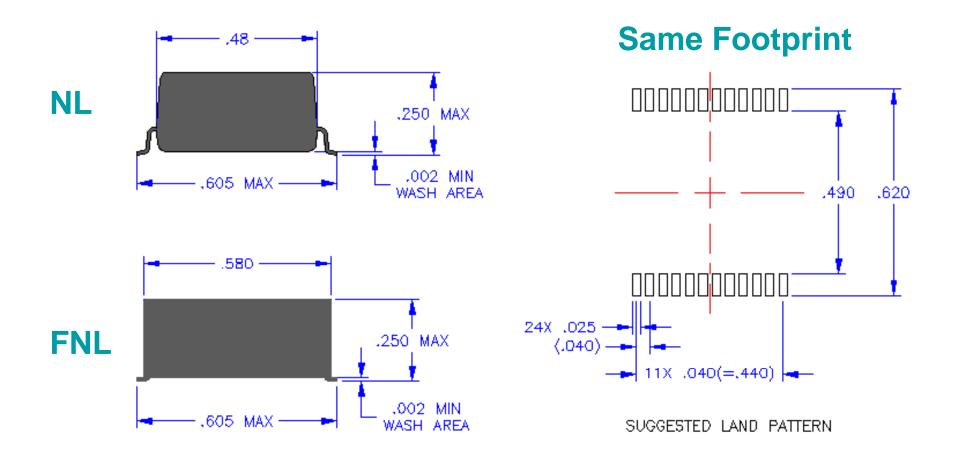

# Packages FNL vs. NL

September 2013



#### Package - A Comparison between FNL vs. NL



# Package - B Comparison between FNL vs. NL



# Package - C Comparison between FNL vs. NL





# Package - D Comparison between FNL vs. NL



#### Package – E Comparison between FNL vs. NL



# Package - F Comparison between FNL vs. NL





# Package - G Comparison between FNL vs. NL



#### **Same Footprint**



SUGGESTED LAND PATTERN



# Package - H Comparison between FNL vs. NL





# Package - I Comparison between FNL vs. NL



# Package - J Comparison between FNL vs. NL





# Package - K Comparison between FNL vs. NL



#### **Same Footprint**





## Package - L Comparison between FNL vs. NL





# Package - M Comparison between FNL vs. NL



#### **Same Footprint**



SUGGESTED LAND PATTERN



# Package - N Comparison between FNL vs. NL





#### Package - O Comparison between FNL vs. NL





#### **Same Footprint**





#### Package - P Comparison between FNL vs. NL





# Package - Q Comparison between FNL vs. NL





#### Package - R Comparison between FNL vs. NL





#### Package - S Comparison between FNL vs