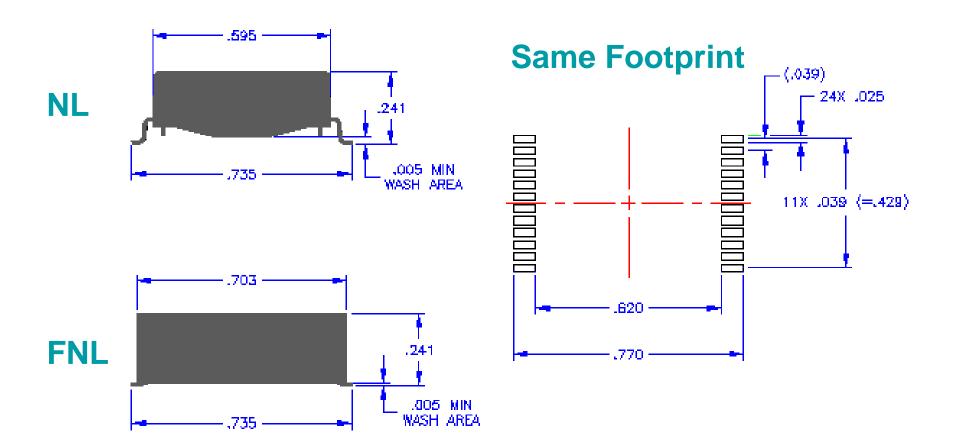

#### Package – E Comparison between FNL vs. NL

# Package - F Comparison between FNL vs. NL