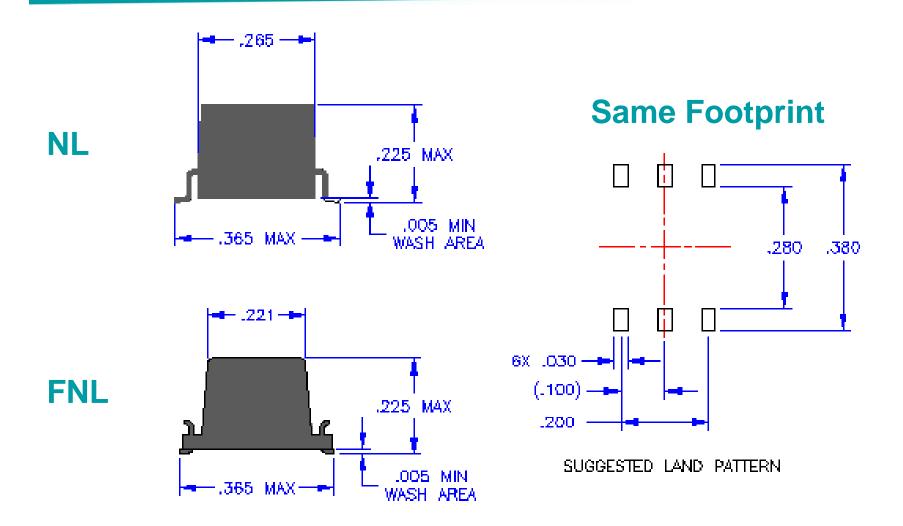

# Package - M Comparison between FNL vs. NL

#### **Same Footprint**

SUGGESTED LAND PATTERN

# Package - N Comparison between FNL vs. NL