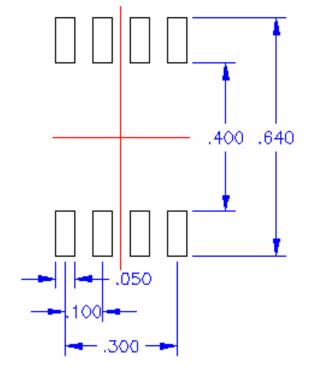

# Packages FNL vs. NL

September 2013



#### Package - A Comparison between FNL vs. NL



# Package - B Comparison between FNL vs. NL



# Package - C Comparison between FNL vs. NL





# Package - D Comparison between FNL vs. NL



#### Package – E Comparison between FNL vs. NL



# Package - F Comparison between FNL vs. NL





# Package - G Comparison between FNL vs. NL



#### **Same Footprint**



SUGGESTED LAND PATTERN



# Package - H Comparison between FNL vs. NL





# Package - I Comparison between FNL vs. NL



# Package - J Comparison between FNL vs. NL





# Package - K Comparison between FNL vs. NL



#### **Same Footprint**





## Package - L Comparison between FNL vs. NL





# Package - M Comparison between FNL vs. NL



#### **Same Footprint**



SUGGESTED LAND PATTERN



# Package - N Comparison between FNL vs. NL





#### Package - O Comparison between FNL vs. NL





#### **Same Footprint**





#### Package - P Comparison between FNL vs. NL





# Package - Q Comparison between FNL vs. NL





#### Package - R Comparison between FNL vs. NL





#### Package - S Comparison between FNL vs. NL





#### Package - T Comparison between FNL vs. NL



#### **Same Footprint**



SUGGESTED LAND PATTERN



#### Package - T - O Comparison between FNL vs. NL