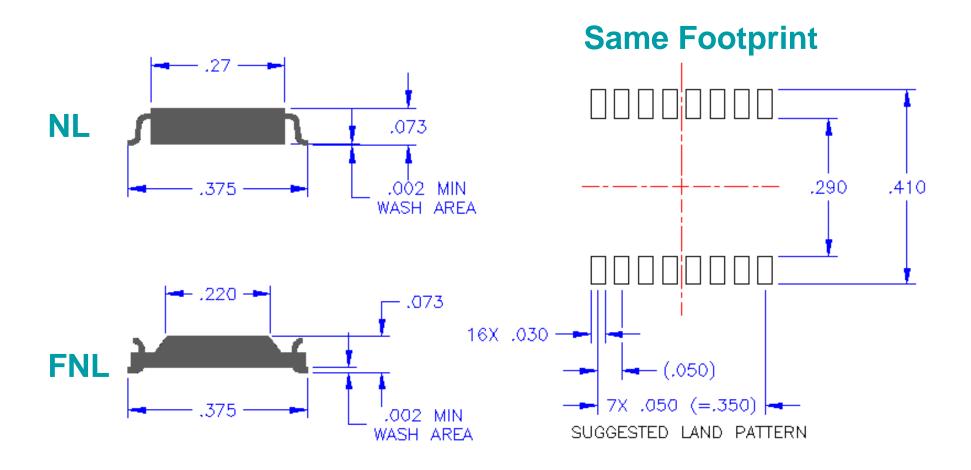

#### Package - S Comparison between FNL vs. NL

#### Package - T Comparison between FNL vs. NL

#### **Same Footprint**

SUGGESTED LAND PATTERN