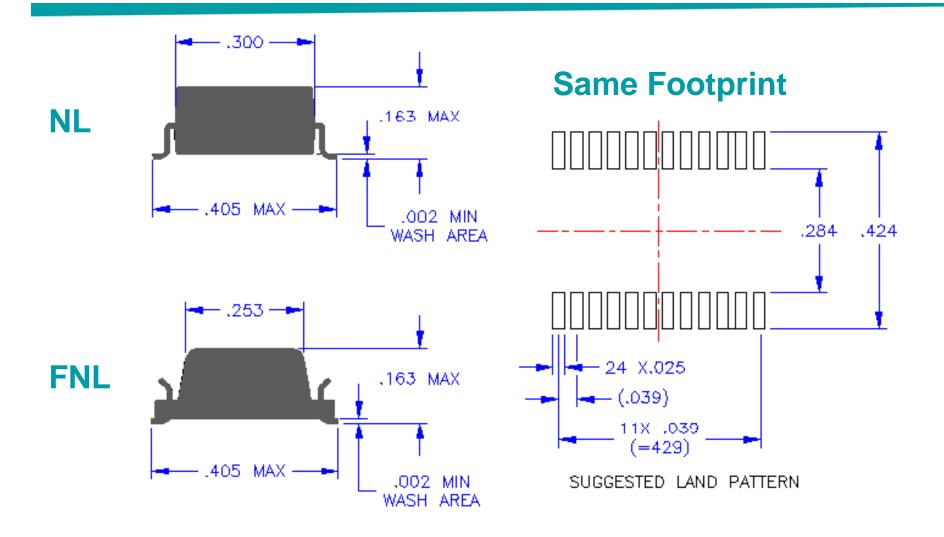

# Package - K Comparison between FNL vs. NL

#### **Same Footprint**

## Package - L Comparison between FNL vs. NL