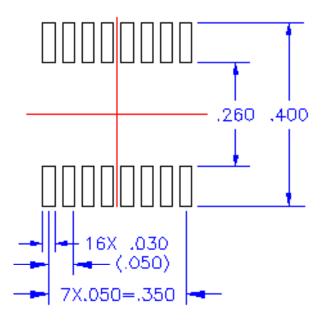

# Package - C Comparison between FNL vs. NL

# Package - D Comparison between FNL vs. NL