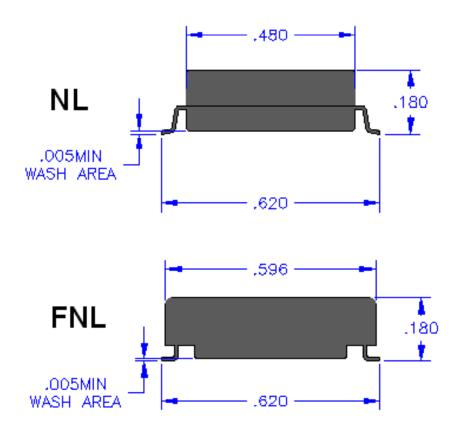

# Packages FNL vs. NL

September 2013



#### Package - A Comparison between FNL vs. NL



# Package - B Comparison between FNL vs. NL



# Package - C Comparison between FNL vs. NL





# Package - D Comparison between FNL vs. NL



#### Package – E Comparison between FNL vs. NL



# Package - F Comparison between FNL vs. NL





# Package - G Comparison between FNL vs. NL



#### **Same Footprint**



SUGGESTED LAND PATTERN



# Package - H Comparison between FNL vs. NL





# Package - I Comparison between FNL vs. NL



# Package - J Comparison between FNL vs. NL





# Package - K Comparison between FNL vs. NL



#### **Same Footprint**





## Package - L Comparison between FNL vs. NL





# Package - M Comparison between FNL vs. NL



#### **Same Footprint**



SUGGESTED LAND PATTERN



# Package - N Comparison between FNL vs. NL





#### Package - O Comparison between FNL vs. NL





#### **Same Footprint**





#### Package - P Comparison between FNL vs. NL





# Package - Q Comparison between FNL vs. NL





#### Package - R Comparison between FNL vs. NL





#### Package - S Comparison between FNL vs. NL





#### Package - T Comparison between FNL vs. NL



#### **Same Footprint**



SUGGESTED LAND PATTERN



#### Package - T - O Comparison between FNL vs. NL