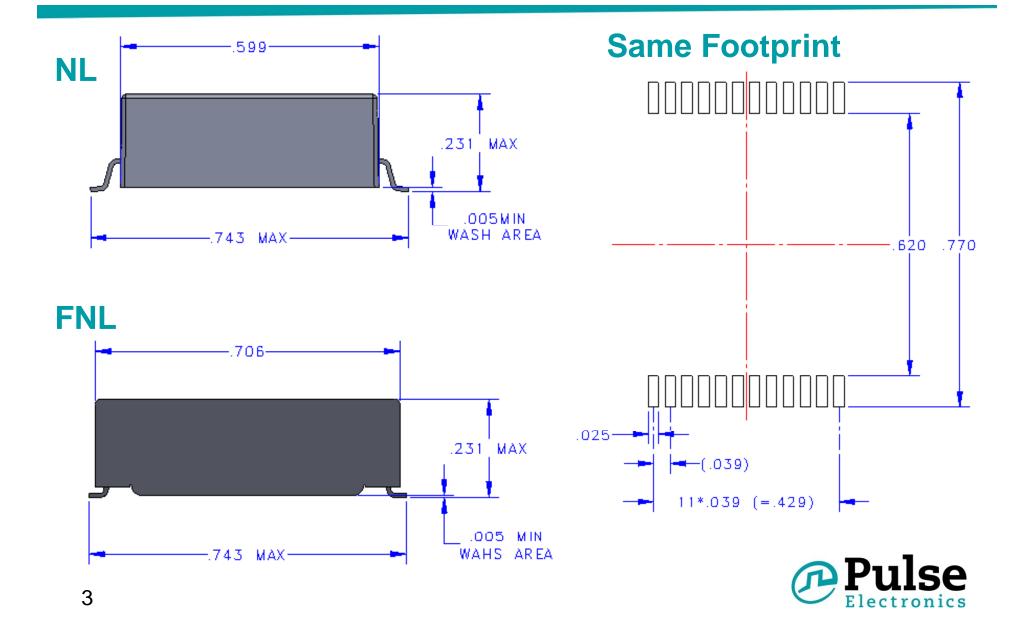

# Package - C Comparison between FNL vs. NL

# Package - D Comparison between FNL vs. NL

#### **Same Footprint**