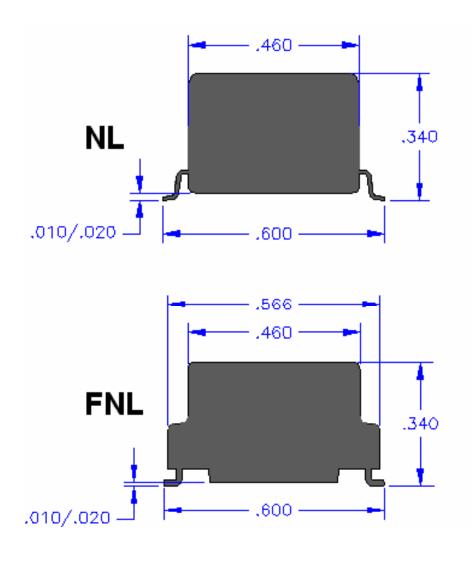

# Packages FNL vs. NL

September 2013



#### Package - A Comparison between FNL vs. NL



# Package - B Comparison between FNL vs. NL



# Package - C Comparison between FNL vs. NL





# Package - D Comparison between FNL vs. NL



#### Package – E Comparison between FNL vs. NL



# Package - F Comparison between FNL vs. NL





# Package - G Comparison between FNL vs. NL



#### **Same Footprint**



SUGGESTED LAND PATTERN



# Package - H Comparison between FNL vs. NL





# Package - I Comparison between FNL vs. NL



# Package - J Comparison between FNL vs. NL





# Package - K Comparison between FNL vs. NL



#### **Same Footprint**





## Package - L Comparison between FNL vs. NL





# Package - M Comparison between FNL vs. NL



#### **Same Footprint**



SUGGESTED LAND PATTERN



# Package - N Comparison between FNL vs. NL





#### Package - O Comparison between FNL vs. NL





#### **Same Footprint**





#### Package - P Comparison between FNL vs. NL





# Package - Q Comparison between FNL vs. NL





#### Package - R Comparison between FNL vs. NL





#### Package - S Comparison between FNL vs. NL





#### Package - T Comparison between FNL vs. NL



#### **Same Footprint**



SUGGESTED LAND PATTERN



#### Package - T - O Comparison between FNL vs. NL