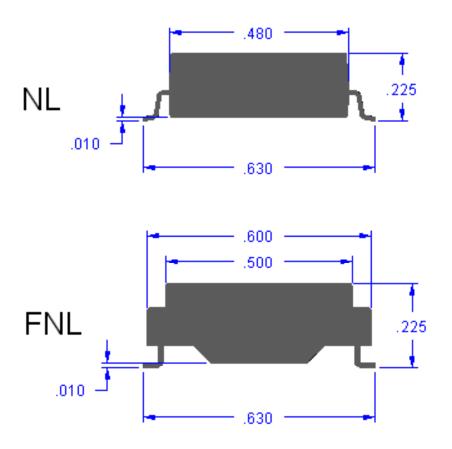

# Packages FNL vs. NL

September 2013



#### Package - A Comparison between FNL vs. NL



# Package - B Comparison between FNL vs. NL



# Package - C Comparison between FNL vs. NL





# Package - D Comparison between FNL vs. NL



#### Package – E Comparison between FNL vs. NL



# Package - F Comparison between FNL vs. NL





# Package - G Comparison between FNL vs. NL



#### **Same Footprint**



SUGGESTED LAND PATTERN



# Package - H Comparison between FNL vs. NL





# Package - I Comparison between FNL vs. NL



# Package - J Comparison between FNL vs. NL





# Package - K Comparison between FNL vs. NL



#### **Same Footprint**





## Package - L Comparison between FNL vs. NL





# Package - M Comparison between FNL vs. NL



#### **Same Footprint**



SUGGESTED LAND PATTERN



# Package - N Comparison between FNL vs. NL





#### Package - O Comparison between FNL vs. NL





#### **Same Footprint**





#### Package - P Comparison between FNL vs. NL





# Package - Q Comparison between FNL vs. NL





#### Package - R Comparison between FNL vs. NL





#### Package - S Comparison between FNL vs. NL





#### Package - T Comparison between FNL