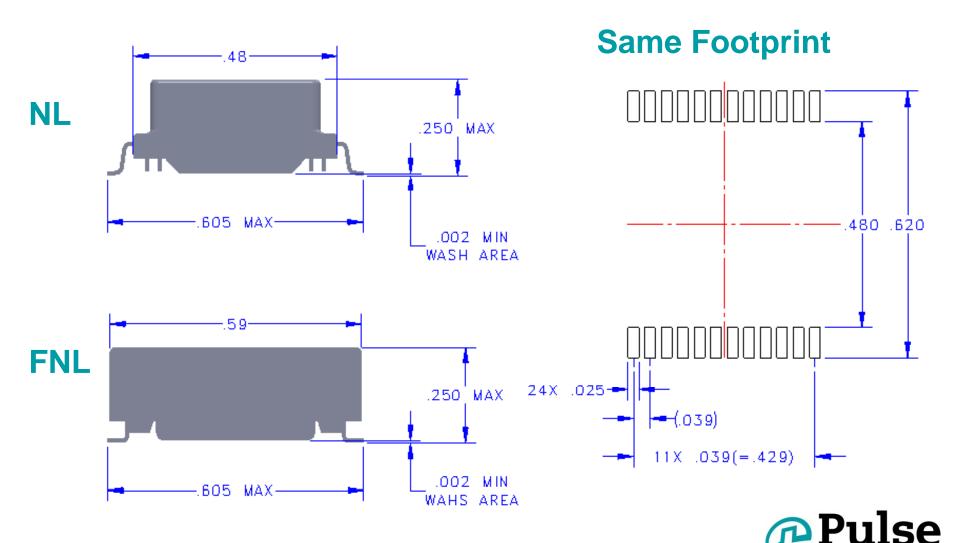

# Packages FNL vs. NL

September 2013



#### Package - A Comparison between FNL vs. NL



# Package - B Comparison between FNL vs. NL



# Package - C Comparison between FNL vs. NL





# Package - D Comparison between FNL vs. NL



#### Package – E Comparison between FNL vs. NL



# Package - F Comparison between FNL vs. NL





# Package - G Comparison between FNL vs. NL



#### **Same Footprint**



SUGGESTED LAND PATTERN



# Package - H Comparison between FNL vs. NL





# Package - I Comparison between FNL vs. NL



# Package - J Comparison between FNL vs. NL





# Package - K Comparison between FNL vs. NL



#### **Same Footprint**





## Package - L Comparison between FNL vs. NL





# Package - M Comparison between FNL vs. NL



#### **Same Footprint**



SUGGESTED LAND PATTERN



# Package - N Comparison between FNL vs. NL





#### Package - O Comparison between FNL vs. NL





#### **Same Footprint**





#### Package - P Comparison between FNL vs. NL





# Package - Q Comparison between FNL vs. NL





#### Package - R Comparison between FNL vs. NL