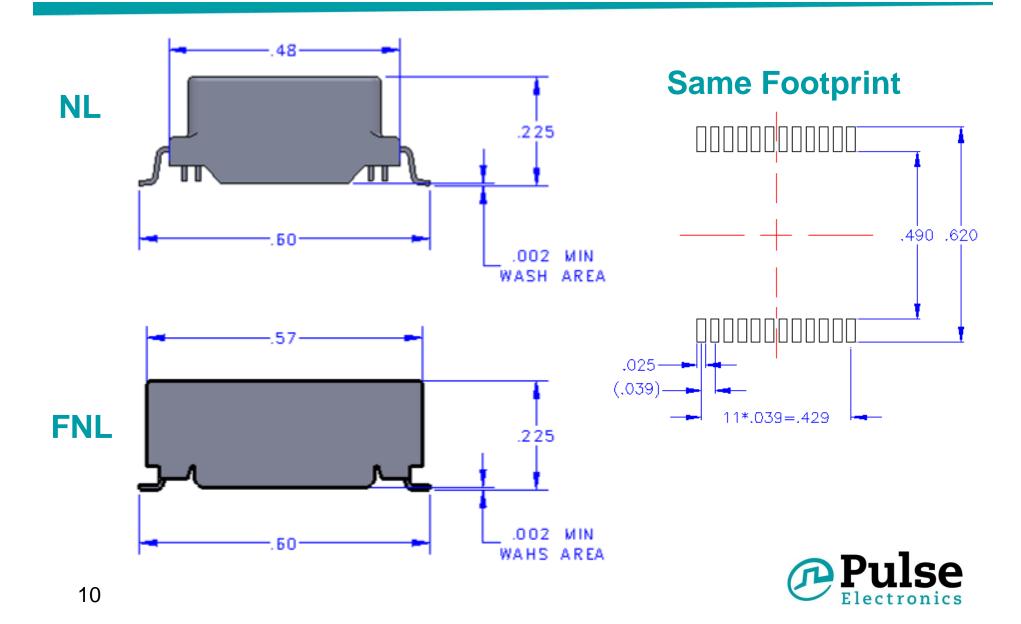

# Packages FNL vs. NL

September 2013



#### Package - A Comparison between FNL vs. NL



# Package - B Comparison between FNL vs. NL



# Package - C Comparison between FNL vs. NL





# Package - D Comparison between FNL vs. NL



#### Package – E Comparison between FNL vs. NL



# Package - F Comparison between FNL vs. NL





# Package - G Comparison between FNL vs. NL



#### **Same Footprint**



SUGGESTED LAND PATTERN



# Package - H Comparison between FNL vs. NL





# Package - I Comparison between FNL vs. NL



# Package - J Comparison between FNL vs. NL





# Package - K Comparison between FNL vs. NL



#### **Same Footprint**





## Package - L Comparison between FNL vs. NL





# Package - M Comparison between FNL vs. NL



#### **Same Footprint**



SUGGESTED LAND PATTERN



# Package - N Comparison between FNL vs. NL





#### Package - O Comparison between FNL vs. NL





#### **Same Footprint**





#### Package - P Comparison between FNL vs. NL





# Package - Q Comparison between FNL vs. NL





#### Package - R Comparison between FNL vs. NL





#### Package - S Comparison between FNL vs. NL





#### Package - T Comparison between FNL vs. NL



#### **Same Footprint**



SUGGESTED LAND PATTERN



#### Package - T - O Comparison between FNL vs. NL