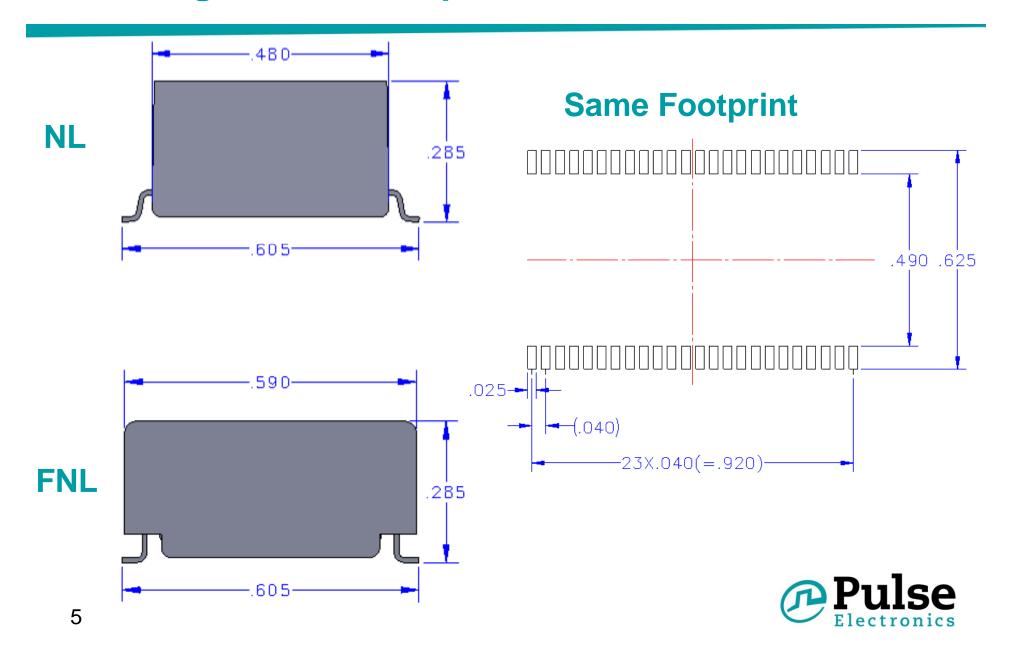

# Package - H Comparison between FNL vs. NL

# Package - I Comparison between FNL vs. NL

#### **Same Footprint**

SUGGESTED LAND PATTERN