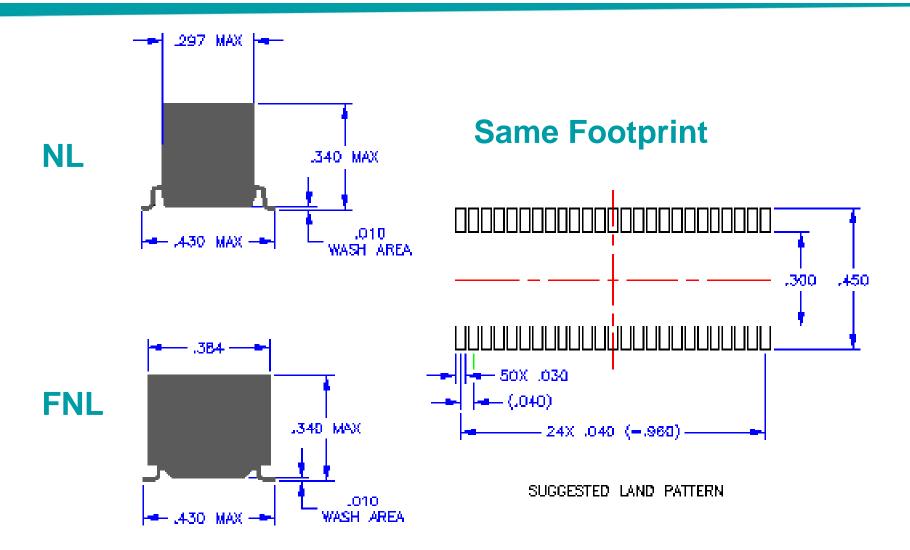

# Packages FNL vs. NL

September 2013



#### Package - A Comparison between FNL vs. NL



# Package - B Comparison between FNL vs. NL



# Package - C Comparison between FNL vs. NL





# Package - D Comparison between FNL vs. NL



#### Package – E Comparison between FNL vs. NL



# Package - F Comparison between FNL vs. NL





# Package - G Comparison between FNL vs. NL



#### **Same Footprint**



SUGGESTED LAND PATTERN



# Package - H Comparison between FNL vs. NL





# Package - I Comparison between FNL vs. NL



# Package - J Comparison between FNL vs. NL





# Package - K Comparison between FNL vs. NL



#### **Same Footprint**





## Package - L Comparison between FNL vs. NL





# Package - M Comparison between FNL vs. NL



#### **Same Footprint**



SUGGESTED LAND PATTERN



# Package - N Comparison between FNL vs. NL





#### Package - O Comparison between FNL vs. NL





#### **Same Footprint**





#### Package - P Comparison between FNL vs. NL





# Package - Q Comparison between FNL vs. NL





#### Package - R Comparison between FNL vs. NL





#### Package - S Comparison between FNL vs. NL





#### Package - T Comparison between FNL vs. NL



#### **Same Footprint**



SUGGESTED LAND PATTERN



#### Package - T - O Comparison betw