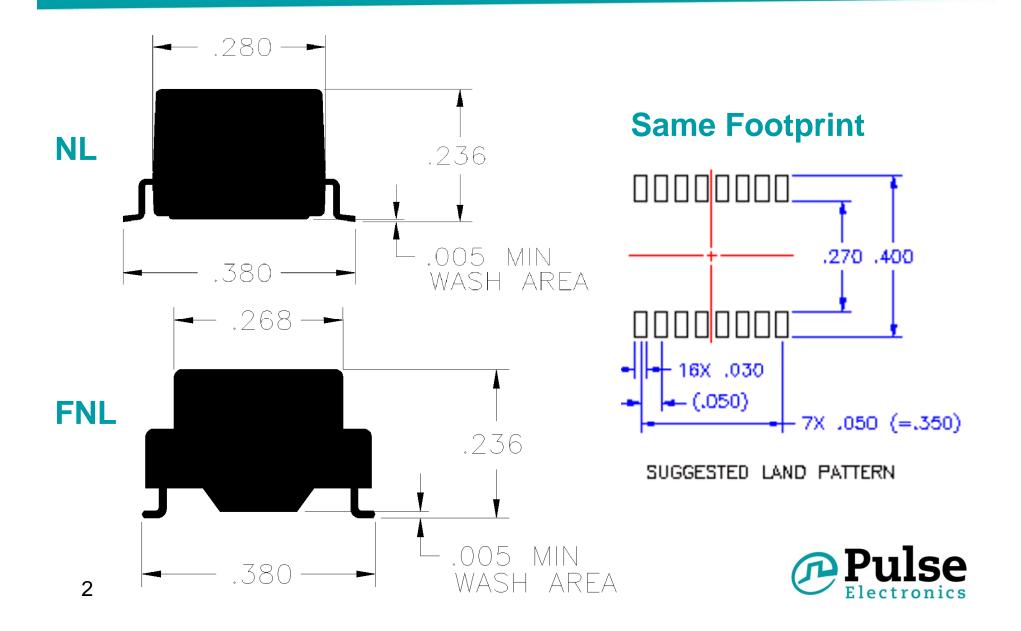

#### Package - A Comparison between FNL vs. NL

# Package - B Comparison between FNL vs. NL

#### **Same Footprint**

SUGGESTED LAND PATTERN