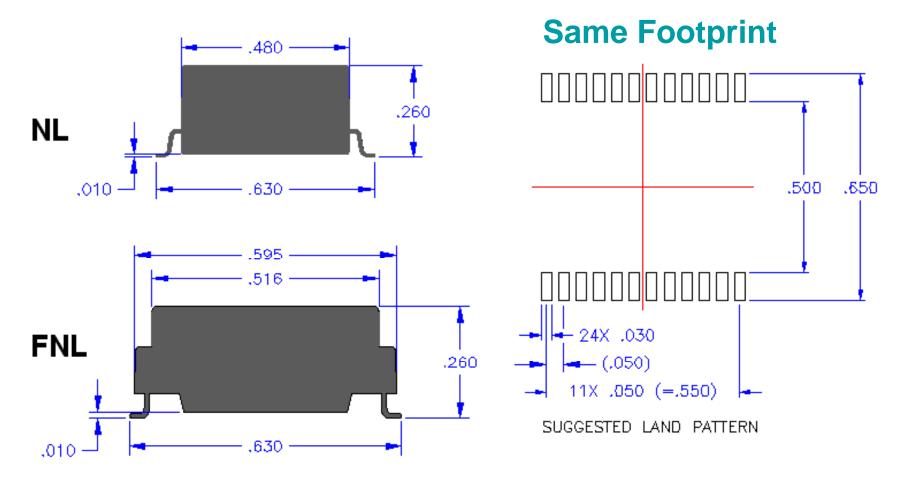

kage - A Comparison between FNL vs. NL



# Package - B Comparison between FNL vs. NL



# Package - C Comparison between FNL vs. NL





# Package - D Comparison between FNL vs. NL



#### Package – E Comparison between FNL vs. NL



# Package - F Comparison between FNL vs. NL





# Package - G Comparison between FNL vs. NL



#### **Same Footprint**



SUGGESTED LAND PATTERN



# Package - H Comparison between FNL vs. NL





# Package - I Comparison between FNL vs. NL



# Package - J Comparison between FNL vs. NL





# Package - K Comparison between FNL vs. NL



#### **Same Footprint**





## Package - L Comparison between FNL vs. NL





# Package - M Comparison between FNL vs. NL



#### **Same Footprint**



SUGGESTED LAND PATTERN



# Package - N Comparison between FNL vs. NL





#### Package - O Comparison between FNL vs. NL





#### **Same Footprint**





#### Package - P Comparison between FNL vs. NL





# Package - Q Comparison between FNL vs. NL





#### Package - R Comparison between FNL vs. NL





#### Package - S Comparison between FNL vs. NL





#### Package - T Comparison between FNL vs. NL



#### **Same Footprint**



SUGGESTED LAND PATTERN



#### Package - T - O Comparison between FNL vs. NL