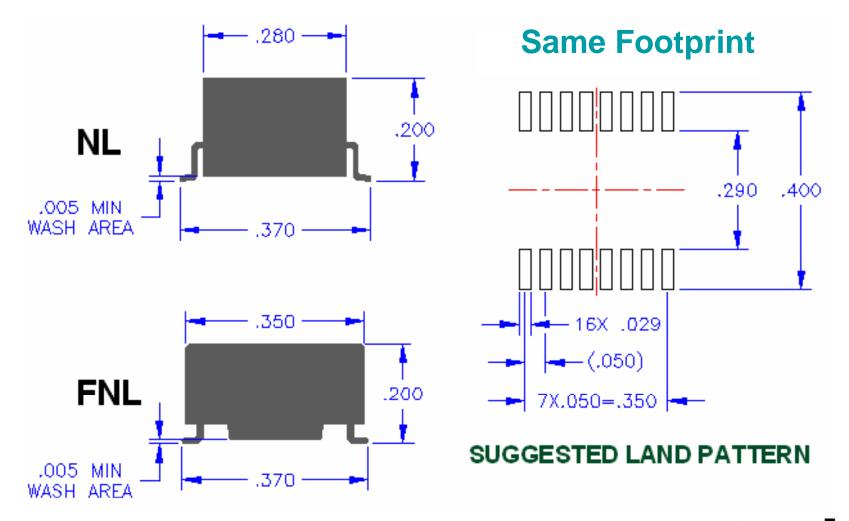

# Packages FNL vs. NL

September 2013



#### Package - A Comparison between FNL vs. NL



# Package - B Comparison between FNL vs. NL



# Package - C Comparison between FNL vs. NL





# Package - D Comparison between FNL vs. NL



#### Package – E Comparison between FNL vs. NL



# Package - F Comparison between FNL vs. NL





# Package - G Comparison between FNL vs. NL



#### **Same Footprint**



SUGGESTED LAND PATTERN



# Package - H Comparison between FNL vs. NL





# Package - I Comparison between FNL vs. NL



# Package - J Comparison between FNL vs. NL





# Package - K Comparison between FNL vs. NL



#### **Same Footprint**





## Package - L Comparison between FNL vs. NL





# Package - M Comparison between FNL vs. NL



#### **Same Footprint**



SUGGESTED LAND PATTERN



# Package - N Comparison between FNL vs. NL





#### Package - O Comparison between FNL vs. NL





#### **Same Footprint**





#### Package - P Comparison between FNL vs. NL





# Package - Q Comparison between FNL vs. NL





#### Package - R Comparison between FNL vs. NL





#### Package - S Comparison between FNL vs. NL





#### Package - T Comparison between FNL vs. NL



#### **Same Footprint**



SUGGESTED LAND PATTERN



#### Package - T - O Comparison between FNL vs. NL