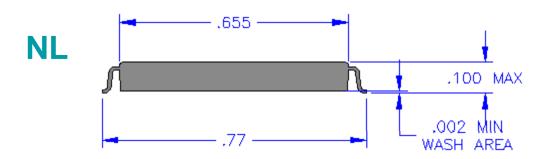

- B Comparison between FNL vs. NL



# Package - C Comparison between FNL vs. NL





# Package - D Comparison between FNL vs. NL



#### Package – E Comparison between FNL vs. NL



# Package - F Comparison between FNL vs. NL





# Package - G Comparison between FNL vs. NL



#### **Same Footprint**



SUGGESTED LAND PATTERN



# Package - H Comparison between FNL vs. NL





# Package - I Comparison between FNL vs. NL



# Package - J Comparison between FNL vs. NL





# Package - K Comparison between FNL vs. NL



#### **Same Footprint**





## Package - L Comparison between FNL vs. NL





# Package - M Comparison between FNL vs. NL



#### **Same Footprint**



SUGGESTED LAND PATTERN



# Package - N Comparison between FNL vs. NL





#### Package - O Comparison between FNL vs. NL





#### **Same Footprint**





#### Package - P Comparison between FNL vs. NL





# Package - Q Comparison between FNL vs. NL





#### Package - R Comparison between FNL vs. NL





#### Package - S Comparison between FNL vs. NL





#### Package - T Comparison between FNL vs. NL



#### **Same Footprint**



SUGGESTED LAND PATTERN



#### Package - T - O Comparison between FNL vs. NL