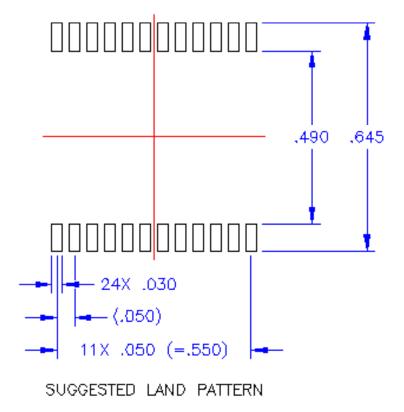

# Packages FNL vs. NL

September 2013



#### Package - A Comparison between FNL vs. NL



# Package - B Comparison between FNL vs. NL



# Package - C Comparison between FNL vs. NL





# Package - D Comparison between FNL vs. NL



#### Package – E Comparison between FNL vs. NL



# Package - F Comparison between FNL vs. NL





# Package - G Comparison between FNL vs. NL



#### **Same Footprint**



SUGGESTED LAND PATTERN



# Package - H Comparison between FNL vs. NL





# Package - I Comparison between FNL vs. NL



# Package - J Comparison between FNL vs. NL





# Package - K Comparison between FNL vs. NL



#### **Same Footprint**





## Package - L Comparison between FNL vs. NL





# Package - M Comparison between FNL vs. NL



#### **Same Footprint**



SUGGESTED LAND PATTERN



# Package - N Comparison between FNL vs. NL





#### Package - O Comparison between FNL vs. NL





#### **Same Footprint**





#### Package - P Comparison between FNL vs. NL





# Package - Q Comparison between FNL vs. NL





#### Package - R Comparison between FNL vs. NL





#### Package - S Comparison between FNL vs. NL





#### Package - T Comparison between FNL vs. NL



#### **Same Footprint**



SUGGESTED LAND PATTERN



#### Package - T - O Comparison between FNL vs. NL