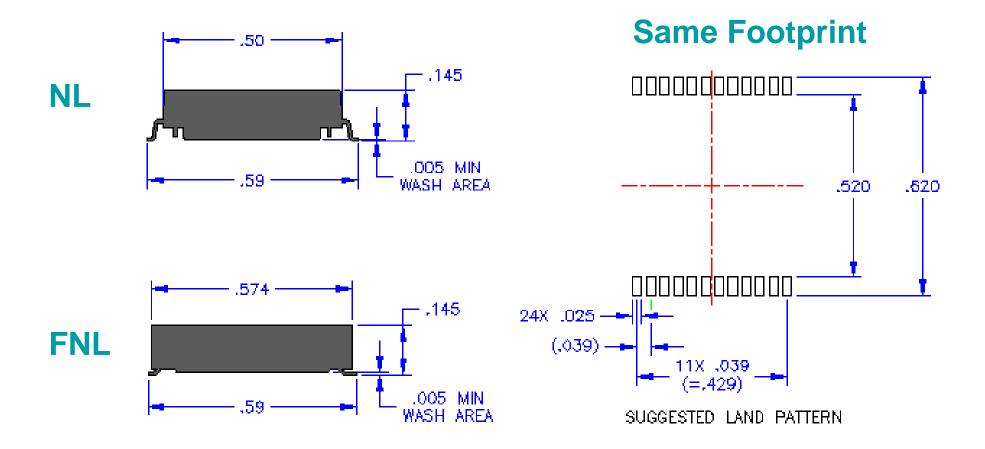

#### Package - A Comparison between FNL vs. NL

# Package - B Comparison between FNL vs. NL

#### **Same Footprint**

SUGGESTED LAND PATTERN