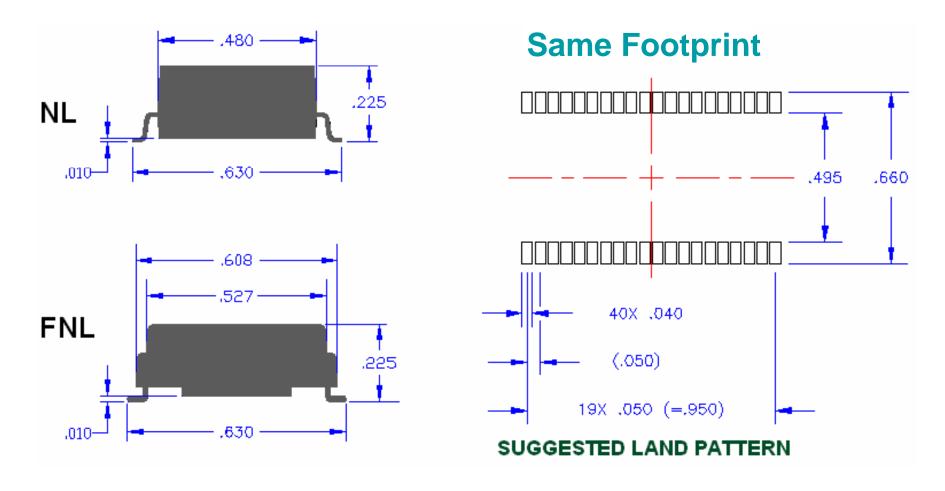

# Packages FNL vs. NL

September 2013



#### Package - A Comparison between FNL vs. NL



# Package - B Comparison between FNL vs. NL



# Package - C Comparison between FNL vs. NL





# Package - D Comparison between FNL vs. NL



#### Package – E Comparison between FNL vs. NL



# Package - F Comparison between FNL vs. NL





# Package - G Comparison between FNL vs. NL



#### **Same Footprint**



SUGGESTED LAND PATTERN



# Package - H Comparison between FNL vs. NL





# Package - I Comparison between FNL vs. NL



# Package - J Comparison between FNL vs. NL





# Package - K Comparison between FNL vs. NL



#### **Same Footprint**





## Package - L Comparison between FNL vs. NL





# Package - M Comparison between FNL vs. NL



#### **Same Footprint**



SUGGESTED LAND PATTERN



# Package - N Comparison between FNL vs. NL





#### Package - O Comparison between FNL vs. NL





#### **Same Footprint**





#### Package - P Comparison between FNL vs. NL





# Package - Q Comparison between FNL vs. NL





#### Package - R Comparison between FNL vs. NL





#### Package - S Comparison between FNL vs. NL





#### Package - T Comparison between FNL vs. NL



#### **Same Footprint**



SUGGESTED LAND PATTERN



#### Package - T - O Comparison between FNL vs. NL